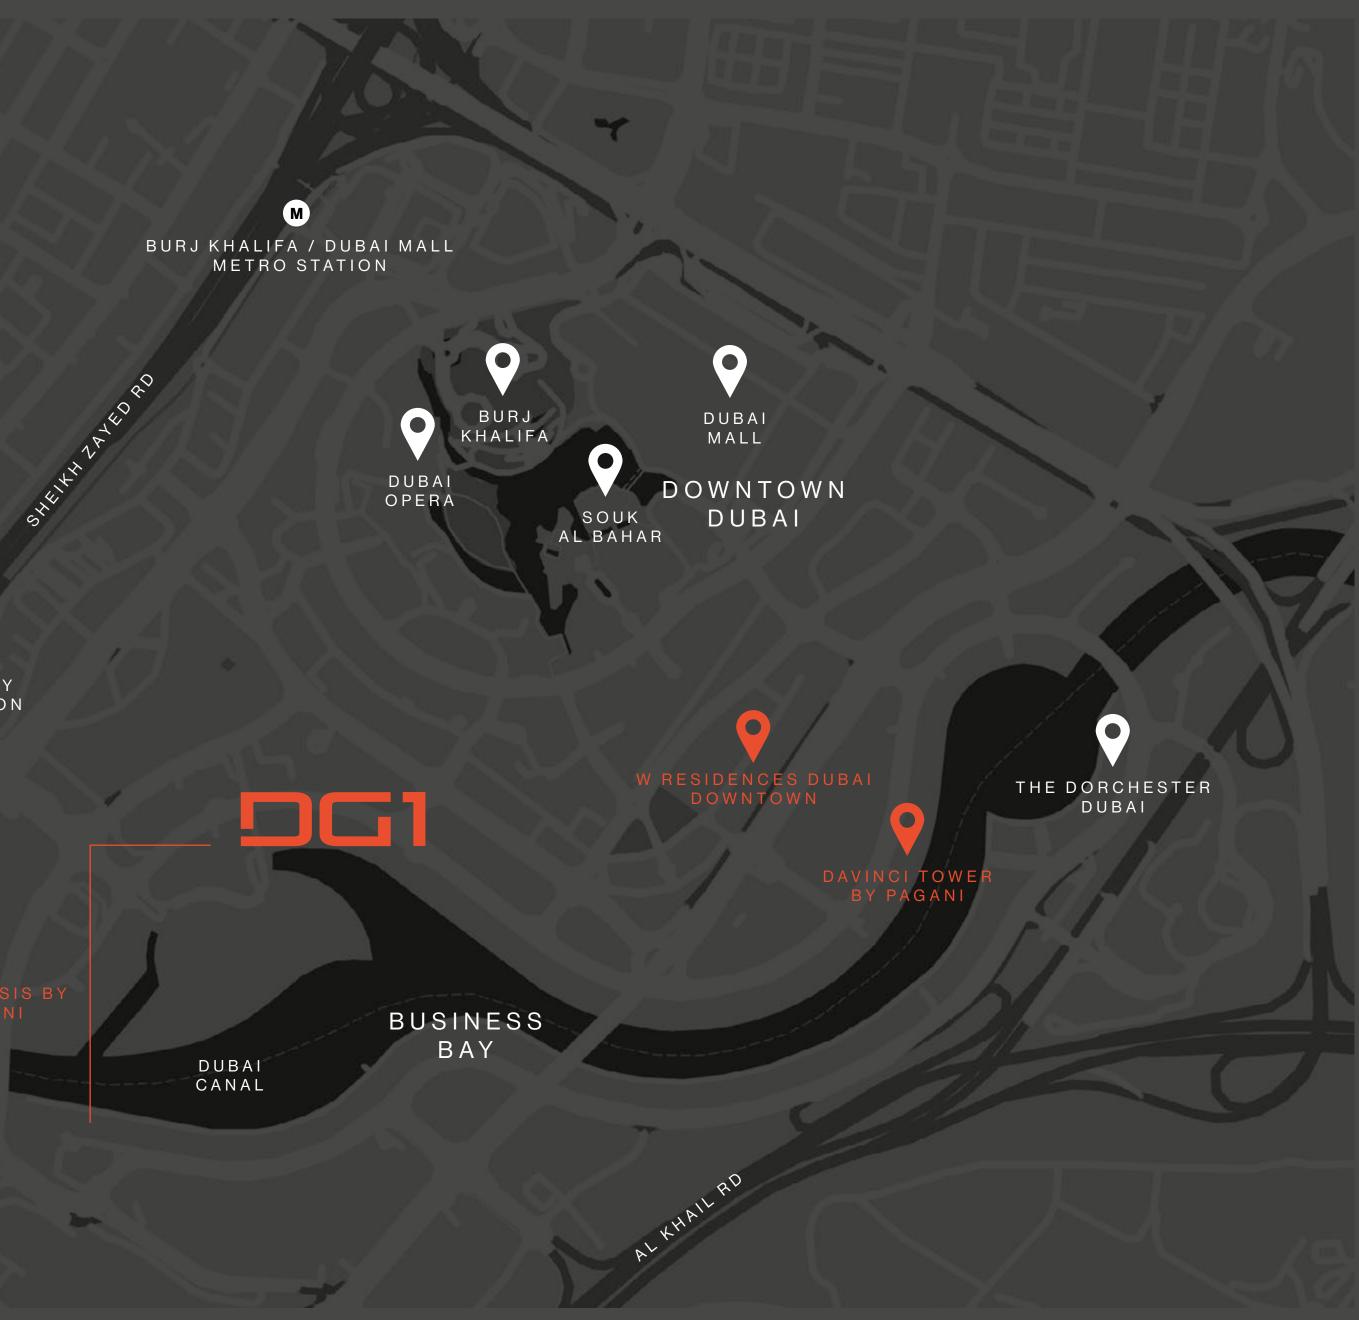

## LOCATION

The strategic location of DG1 grants an unbelievable proximity to all that matters. With Burj Khalifa, Dubai Mall and Dubai Opera just a few steps away, and easy access to main roads like Sheikh Zayed Rd, Al Khail Rd and Meydan Rd, DG1 truly embodies the vibrant soul of the city.

| 4 MIN TO  | <b>VIRBAN OASIS BY MISSONI</b>         |
|-----------|----------------------------------------|
| 4 MIN TO  | HILTON HOTEL DUBAI                     |
| 4 MIN TO  | JW MARRIOTT DUBAI                      |
| 5 MIN TO  | THE DUBAI OPERA                        |
| 5 MIN TO  | <b>Q</b> DAVINCI TOWER BY PAGANI       |
| 6 MIN TO  | BURJ KHALIFA                           |
| 6 MIN TO  | THE DUBAI MALL                         |
| 6 MIN TO  | THE DORCHESTER DUBAI                   |
| 7 MIN TO  | <b>V</b> W RESIDENCES DUBAI - DOWNTOWN |
| 9 MIN TO  | SOUK AL BAHAR                          |
| 12 MIN TO | DUBAI INTERNATIONAL AIRPORT            |