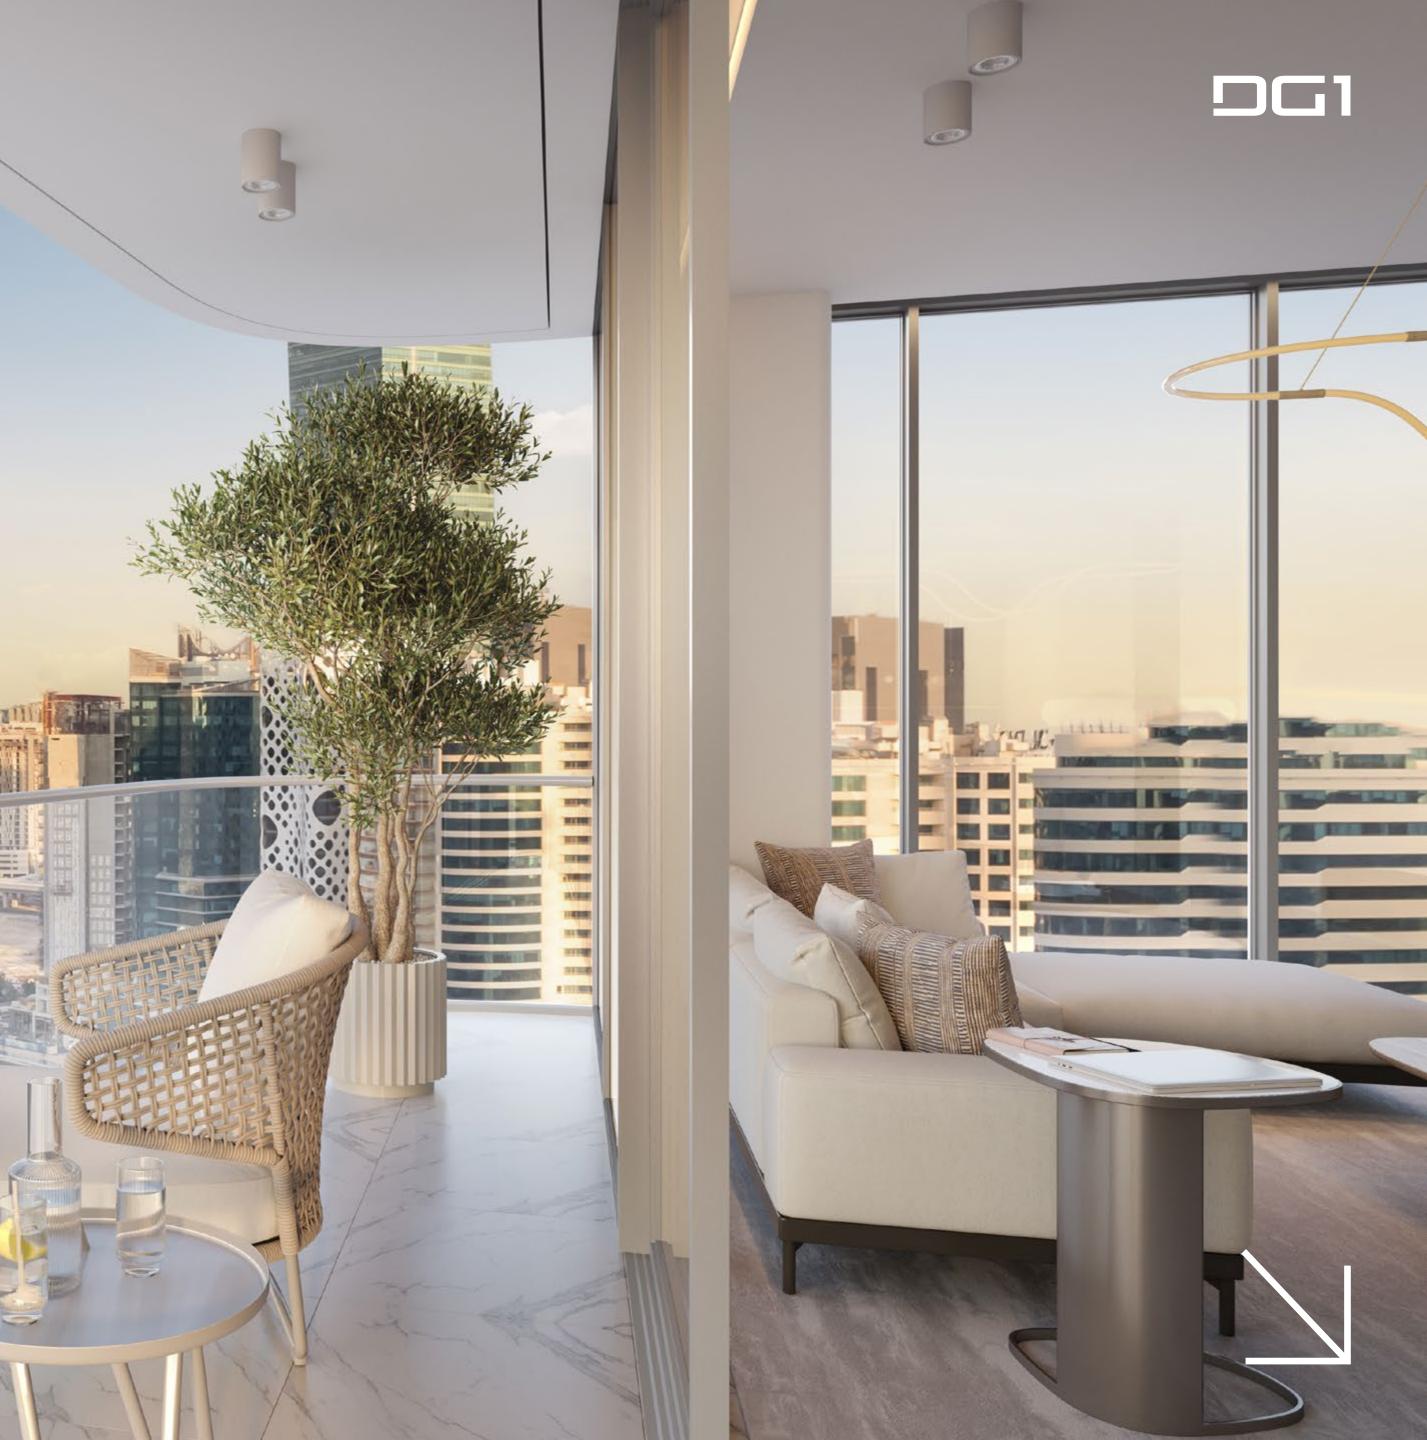

(Interneting)

In the building, a great variety of residences in terms of spaces and sizes is conceived to satisfy every kind of need. Style, comfort and luxury are what make these apartments truly unique: decorated with a classy and contemporary taste, each with a private balcony to enjoy the impressive views.

## THE SPACE INSIDE DG1 HAS BEEN DESIGNED AND CRAFTED TO THE HIGHEST STANDARDS, IN ORDER TO OFFER A TRULY UNIQUE & PREMIUM LIVING EXPERIENCE.

and the state

The materials and the finishings that compose the residential units are of the finest quality and standard. European marble floors and european bathroom fixtures underline the superior class of these spaces, as well as the stylish European kitchens.