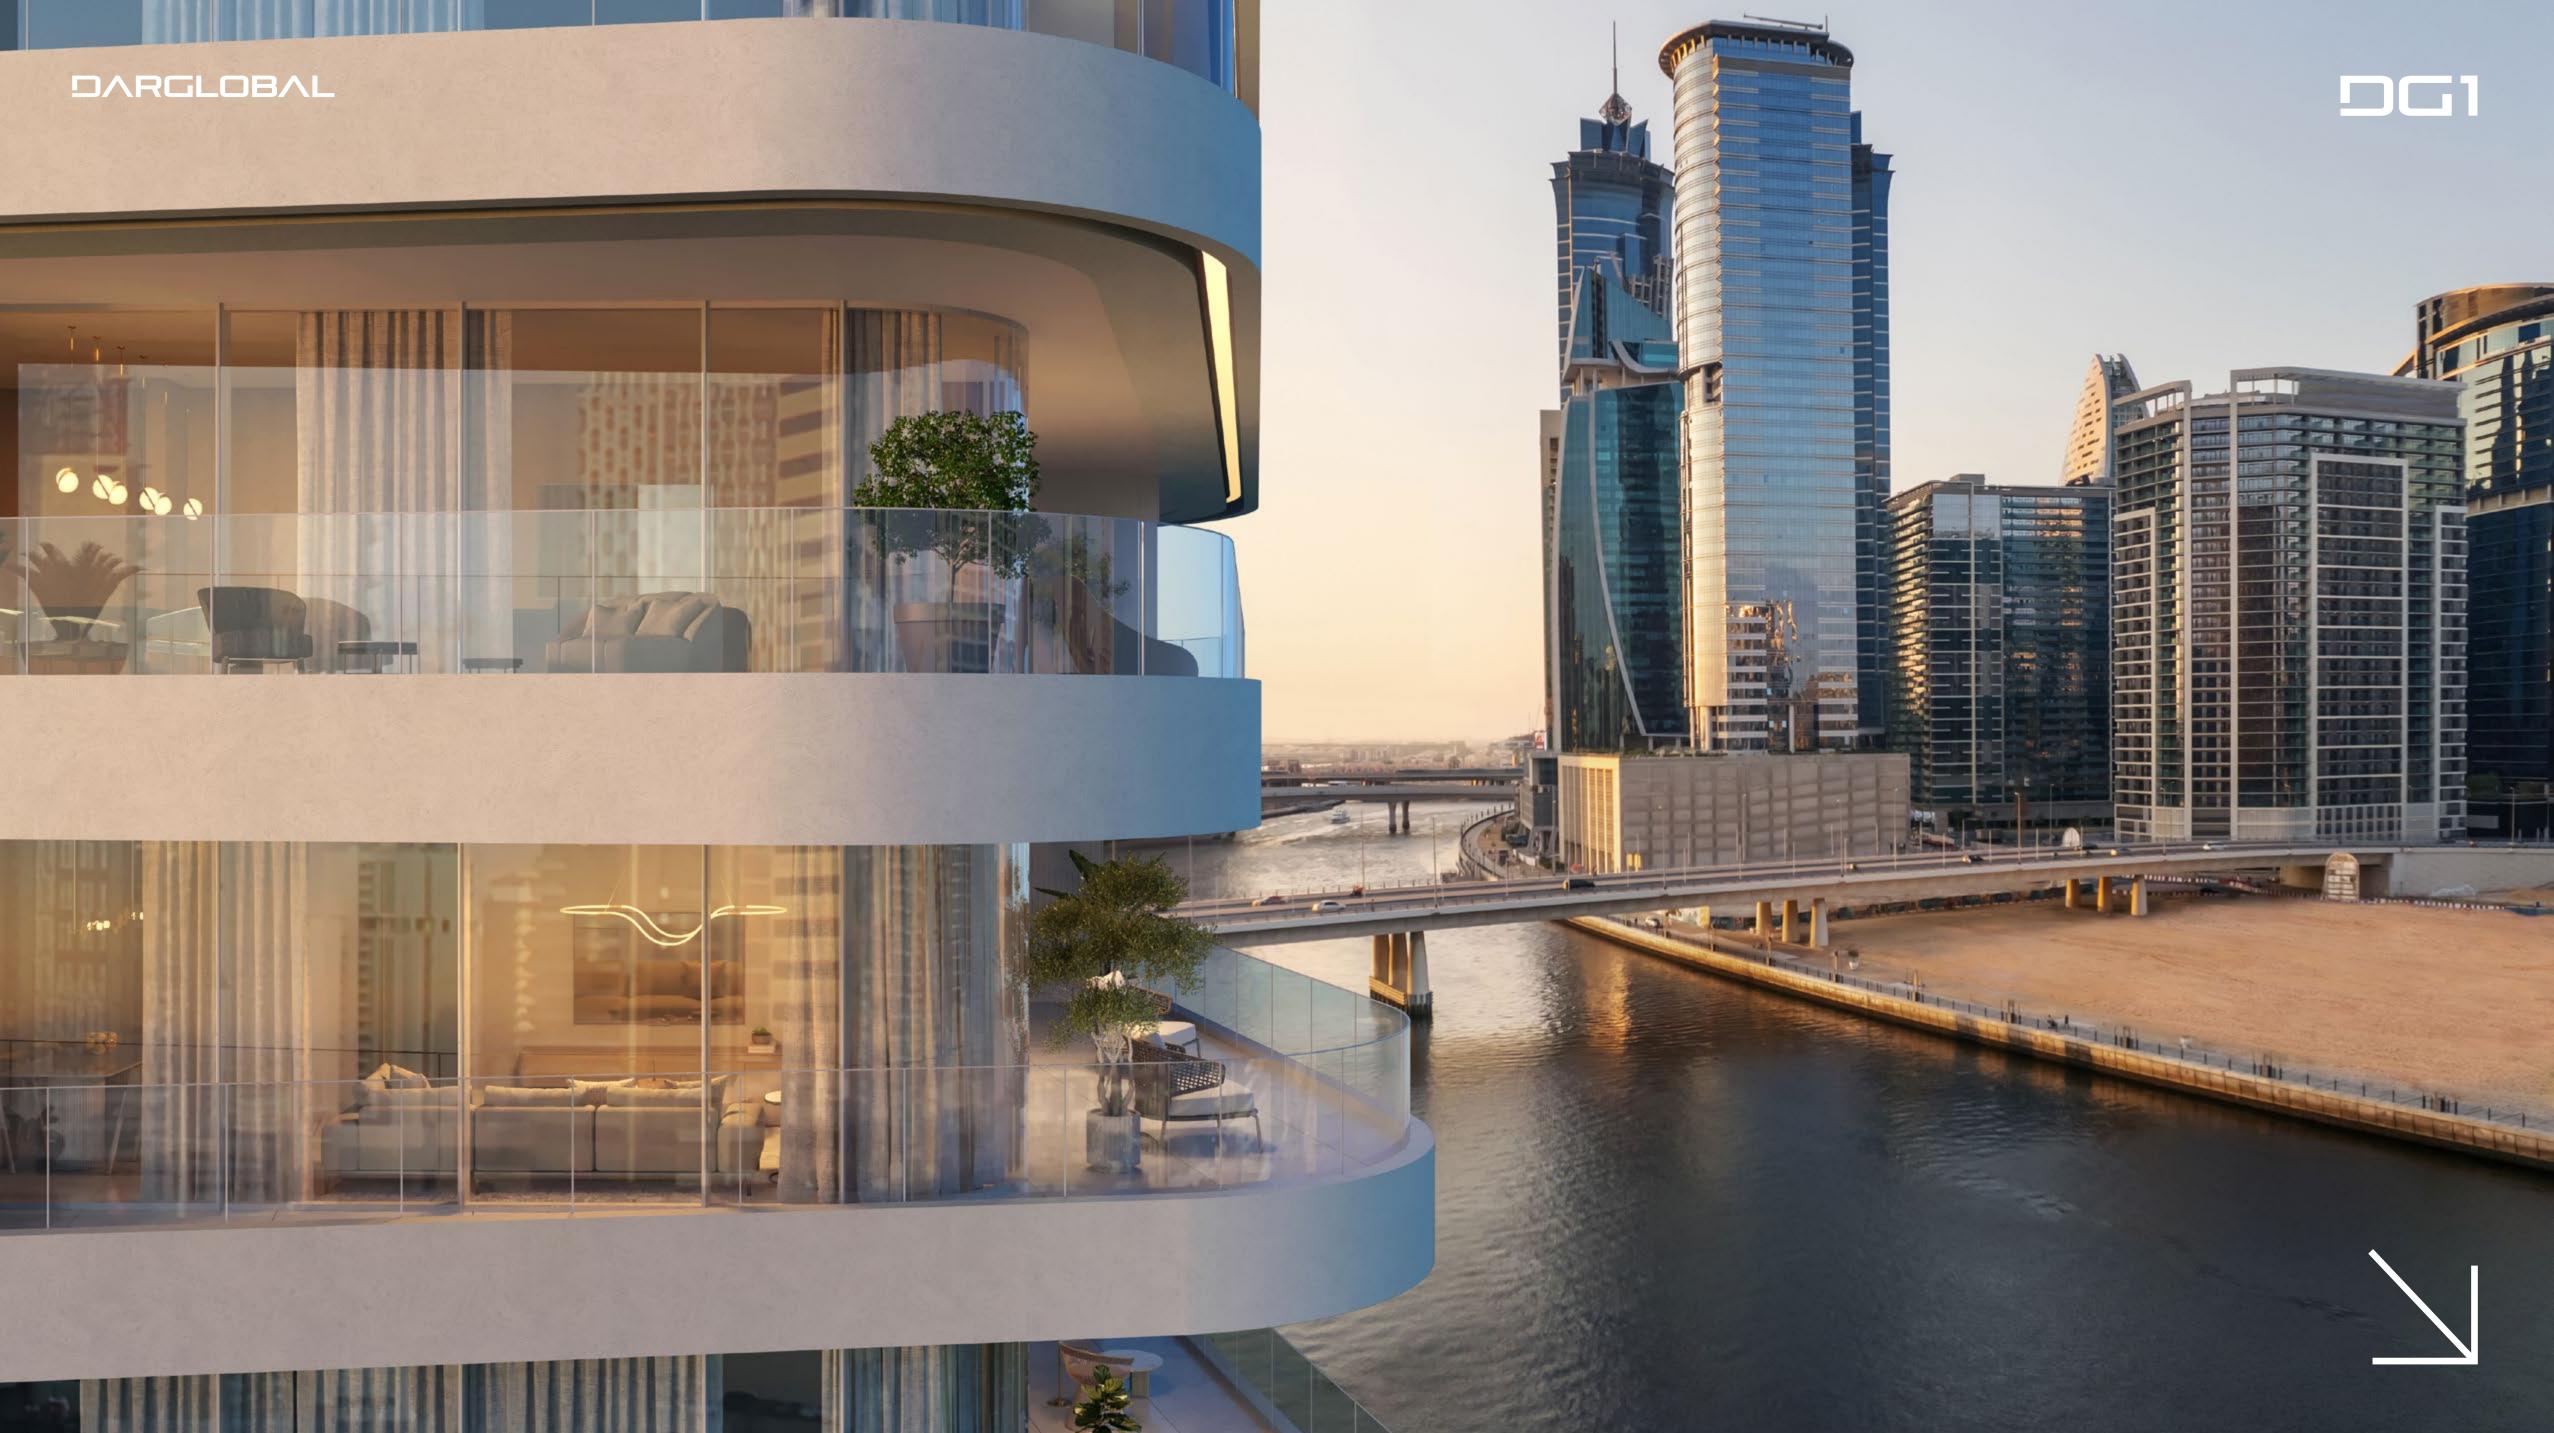

# THIS IS NOT ANOTHER TOWERBY THE DUBAI CANAL. THIS IS THE ONE. THIS IS DG1.

DG1 is the first tower of its kind designed by DarGlobal, the visionary brand that was among the first to introduce luxury brands into living spaces in Dubai.

## DYNAMIC A E S T H E T I C S

The architecture of DG1 fully reflects its dynamic attitude. Like an haute couture creation, its distinctive twisting profile, it opens the doors of imagination, inspiring each of us in a different way.

# A PIECE OF AR

DG1 stands out from the panorama since it recalls a piece of art rather than a conventional tower. It's a shape that reshapes the city around it. A sculpture to inhabit, a monument to living.

#### DIFFERENT PERSPECTIVE?

W Ε

DG1 is located in the heart of Business Bay directly on Dubai Canal, where stunning views of the city and the water will impress the residents and their guests. The units enjoy North and East/ West views, all of them facing Downtown Dubai and Burj Khalifa.

## LOCATION

The strategic location of DG1 grants an unbelievable proximity to all that matters. With Burj Khalifa, Dubai Mall and Dubai Opera just a few steps away, and easy access to main roads like Sheikh Zayed Rd, Al Khail Rd and Meydan Rd, DG1 truly embodies the vibrant soul of the city.