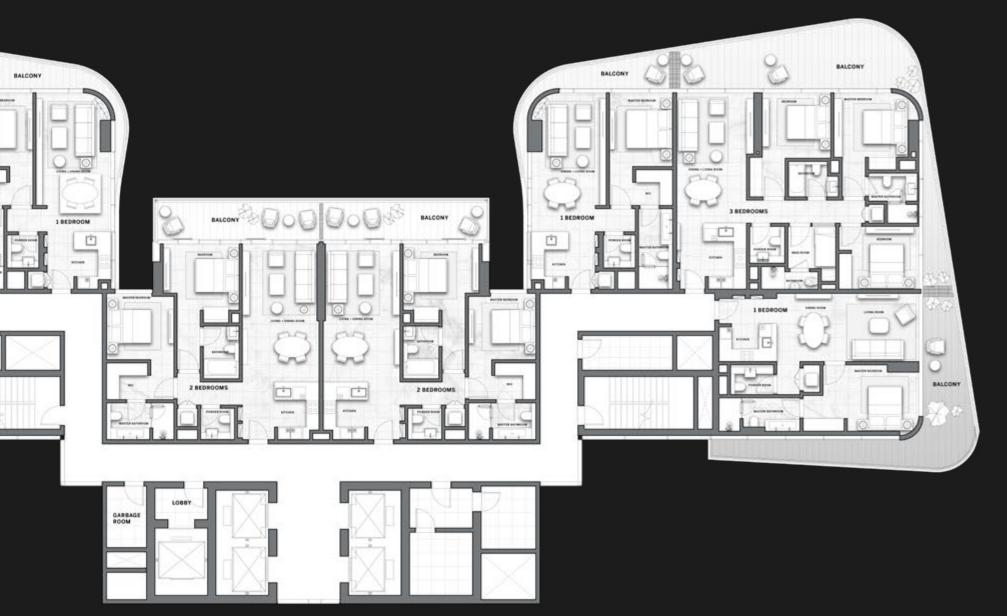

## FLOOR PLANS

#### TYPICAL FLOOR PLAN GARDEN SUITES

LEVEL 01

TWO BEDROOMS

THREE BEDROOMS

are indicative only and may change at any time up to the final 'as built' status in accordance with final designs of the project, regulatory approvals and planning permissions. All accessories and interior finishes such as wallpaper, chandeliers, furniture, electronics, white goods, curtains, hard and soft landscaping, pavements, features, gym, swimming pool(s) and other elements