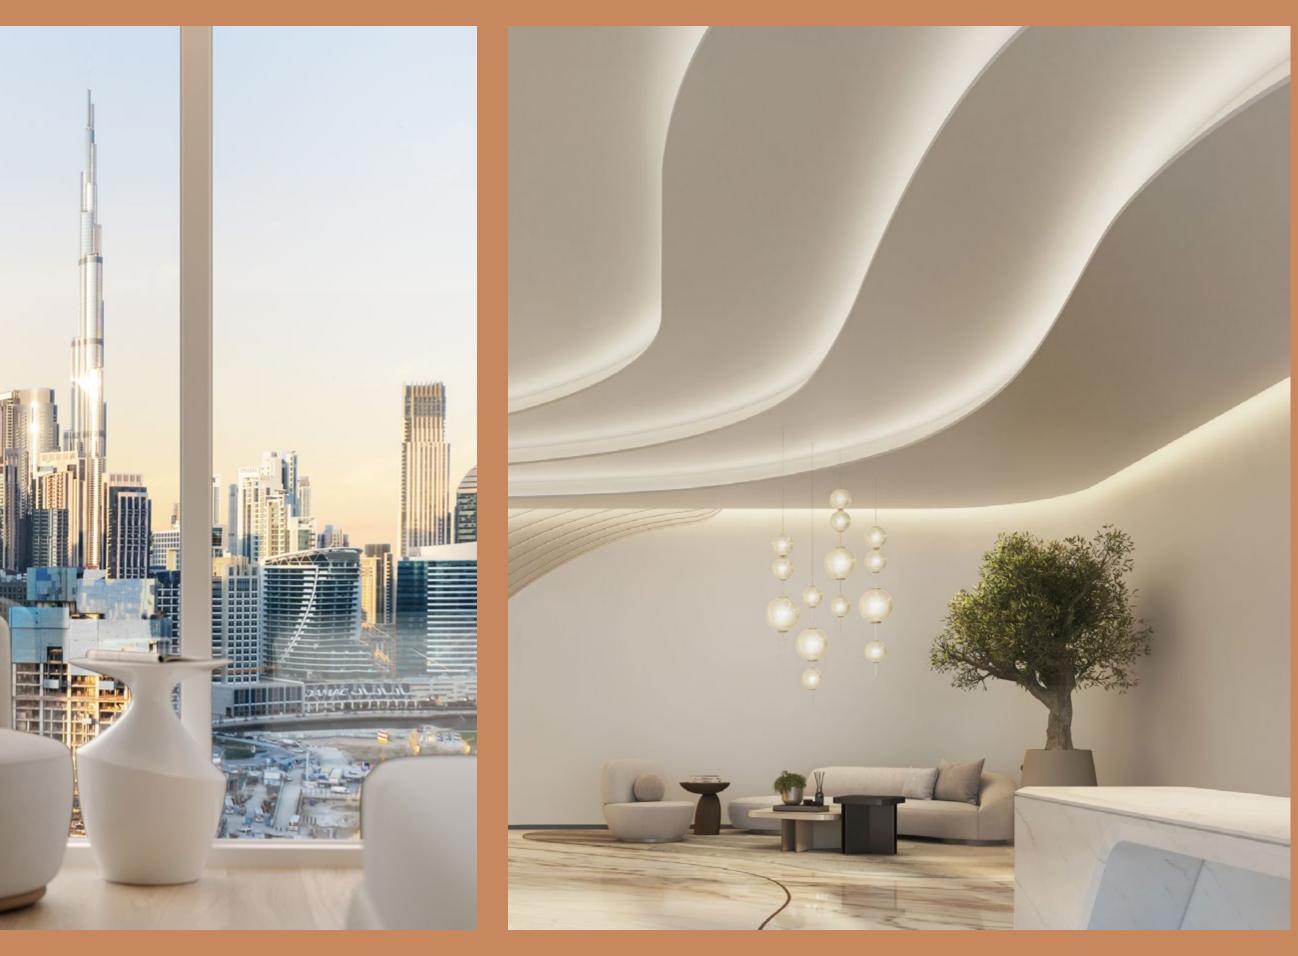

#### DIFFERENT PERSPECTIVE?

W Ε

DG1 is located in the heart of Business Bay directly on Dubai Canal, where stunning views of the city and the water will impress the residents and their guests. The units enjoy North and East/ West views, all of them facing Downtown Dubai and Burj Khalifa.

## LOCATION

The strategic location of DG1 grants an unbelievable proximity to all that matters. With Burj Khalifa, Dubai Mall and Dubai Opera just a few steps away, and easy access to main roads like Sheikh Zayed Rd, Al Khail Rd and Meydan Rd, DG1 truly embodies the vibrant soul of the city.