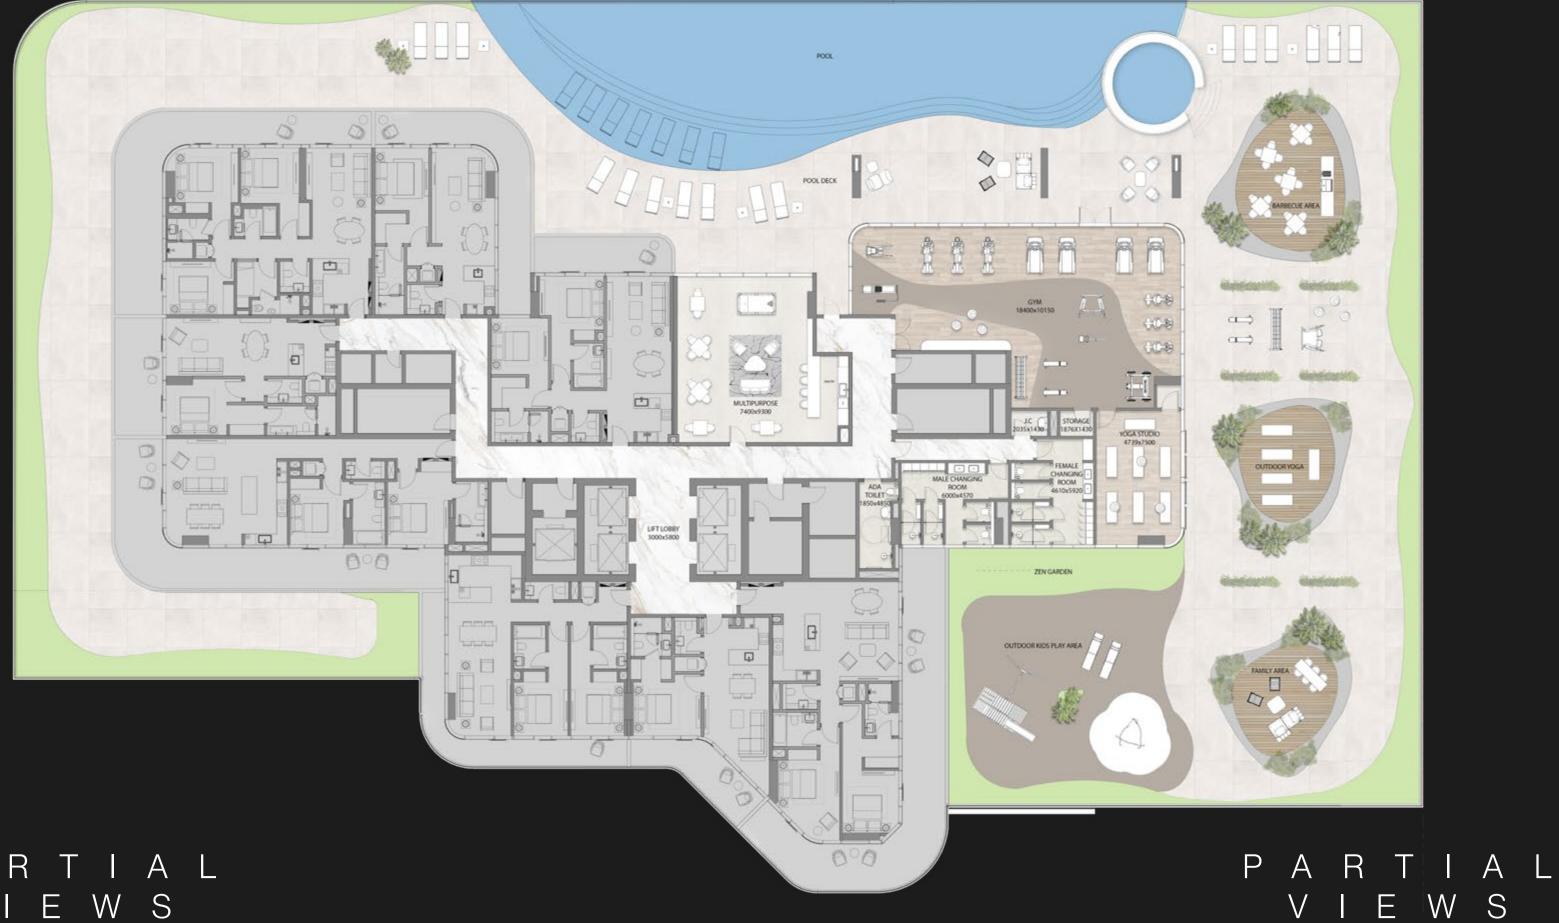

# THE ULTIM ATE PREMIUM INITIES

### DELVE INTO THE INFINITY OOL DIRECTLY Ρ BY THE CANAL

The Infinity pool at DG1 is a tranquil experience like no other, situated next to a children play area. Directly overlooking the Dubai Canal, you will feel as though your midday swim is a getaway around the canal.

# GARDEN

Get away from the urban jungle and immerse yourself in the enchanting Sky Garden on the rooftop. Located on level 16, this is a peaceful nest to reconnect with nature.

There's no need to travel far in order to find real peace of mind. A yoga studio in the building will be at disposal of residents who are looking for a workout or a meditation session, without leaving their home.

# S T A T E O F T H E A R T G Y M A N D R E C R E A T I O N A L S P A C E S V S S S S S S S S S S S S S S S S S S S S S S S S S S S S S S S S S S S S S S S S S S S S S S S S S S S S S S S S S S S S S S S S S S S S S S S S S S S S S S</

With open views of lush green spaces, the distinctive gym is fully equipped with everything one desires to refuel for the day ahead.