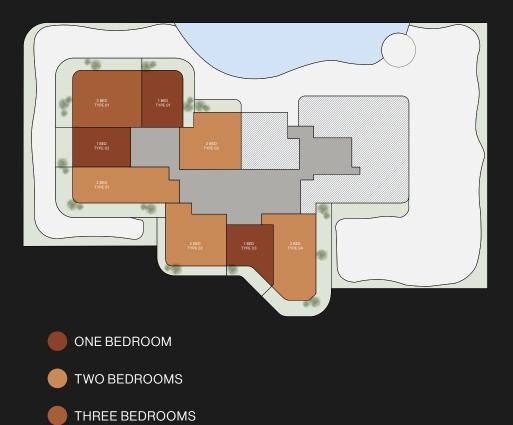

## FLOOR PLANS

#### TYPICAL FLOOR PLAN GARDEN SUITES

LEVEL 01

TWO BEDROOMS

THREE BEDROOMS

are indicative only and may change at any time up to the final 'as built' status in accordance with final designs of the project, regulatory approvals and planning permissions. All accessories and interior finishes such as wallpaper, chandeliers, furniture, electronics, white goods, curtains, hard and soft landscaping, pavements, features, gym, swimming pool(s) and other elements