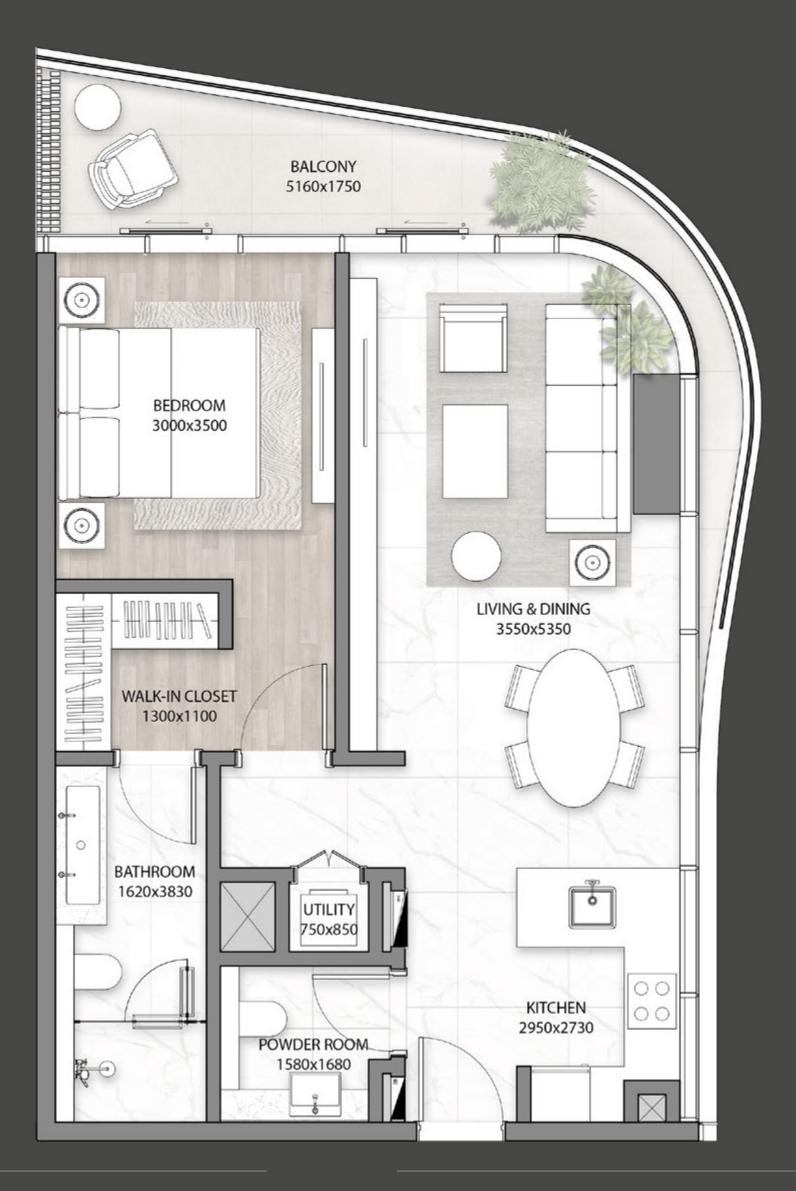

# 1-BED TYPE 01

**levels** 1 - 19

| INTERNAL<br>BALCONY | AREA | sqm | 66<br>10 - 22  |
|---------------------|------|-----|----------------|
| TOTAL               |      |     | <b>76 - 88</b> |

Disclaimer: All pictures, plans, layouts, information, data and details included in this brochure are indicative only and may change at any time up to the final 'as built' status in accordance with final designs of the project, regulatory approvals and planning permissions. All accessories and interior finishes such as wallpaper, chandeliers, furniture, electronics, white goods, curtains, hard and soft landscaping, pavements, features, gym, swimming pool(s) and other elements displayed in the brochure, or within the show apartment or between the plot boundary and the unit, are not part of the unit and are shown for illustrative purposes only.

sqft 710 sqft 108 - 237

sqft 818 - 947