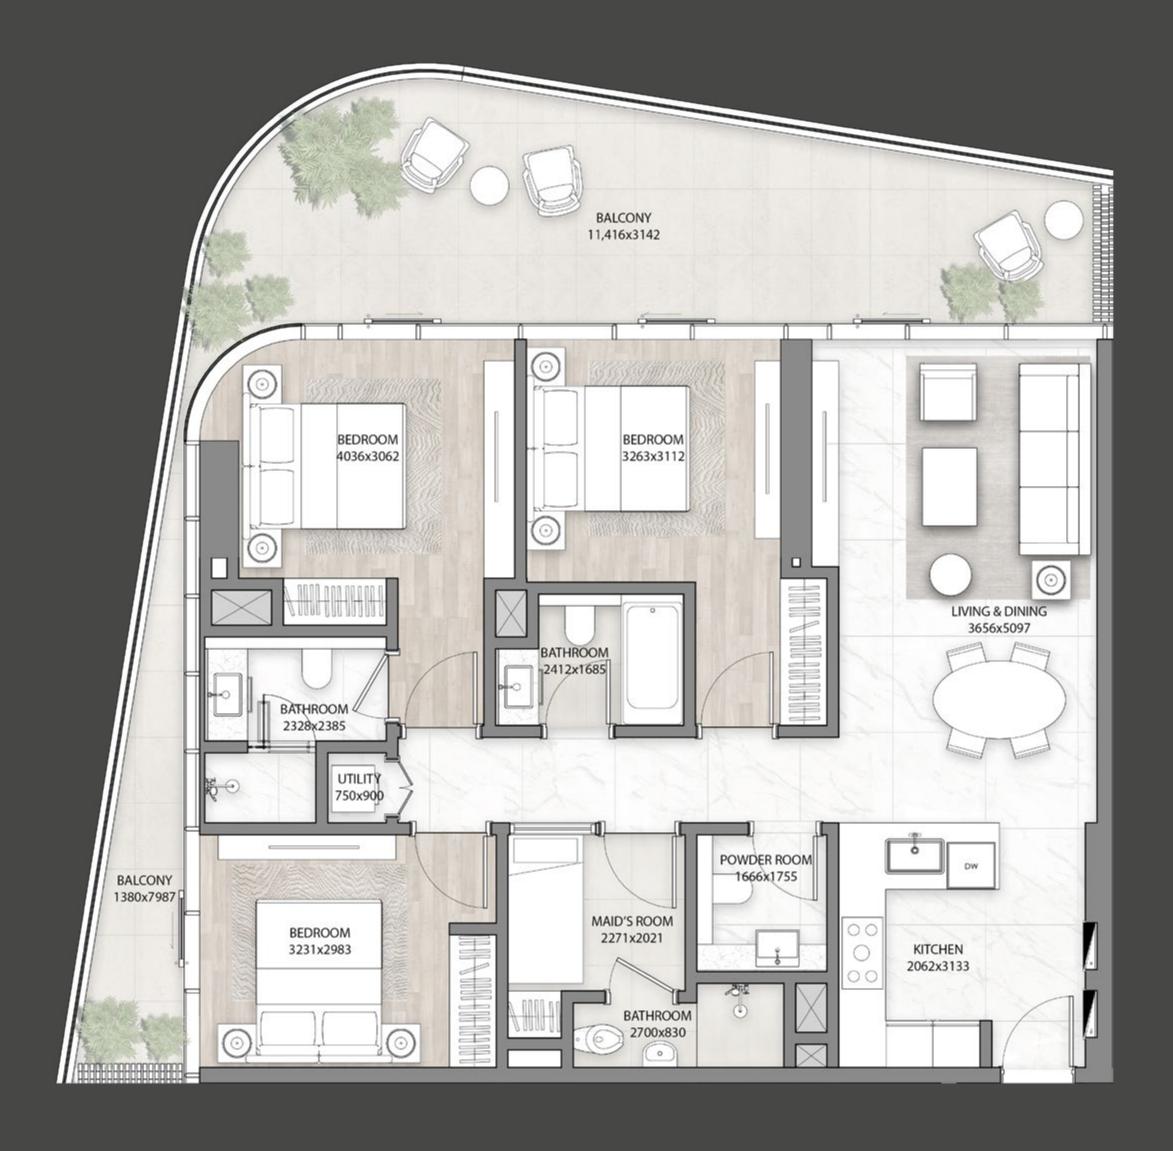

## FLOOR PLANS

#### TYPICAL FLOOR PLAN GARDEN SUITES

LEVEL 01

TWO BEDROOMS

THREE BEDROOMS

are indicative only and may change at any time up to the final 'as built' status in accordance with final designs of the project, regulatory approvals and planning permissions. All accessories and interior finishes such as wallpaper, chandeliers, furniture, electronics, white goods, curtains, hard and soft landscaping, pavements, features, gym, swimming pool(s) and other elements