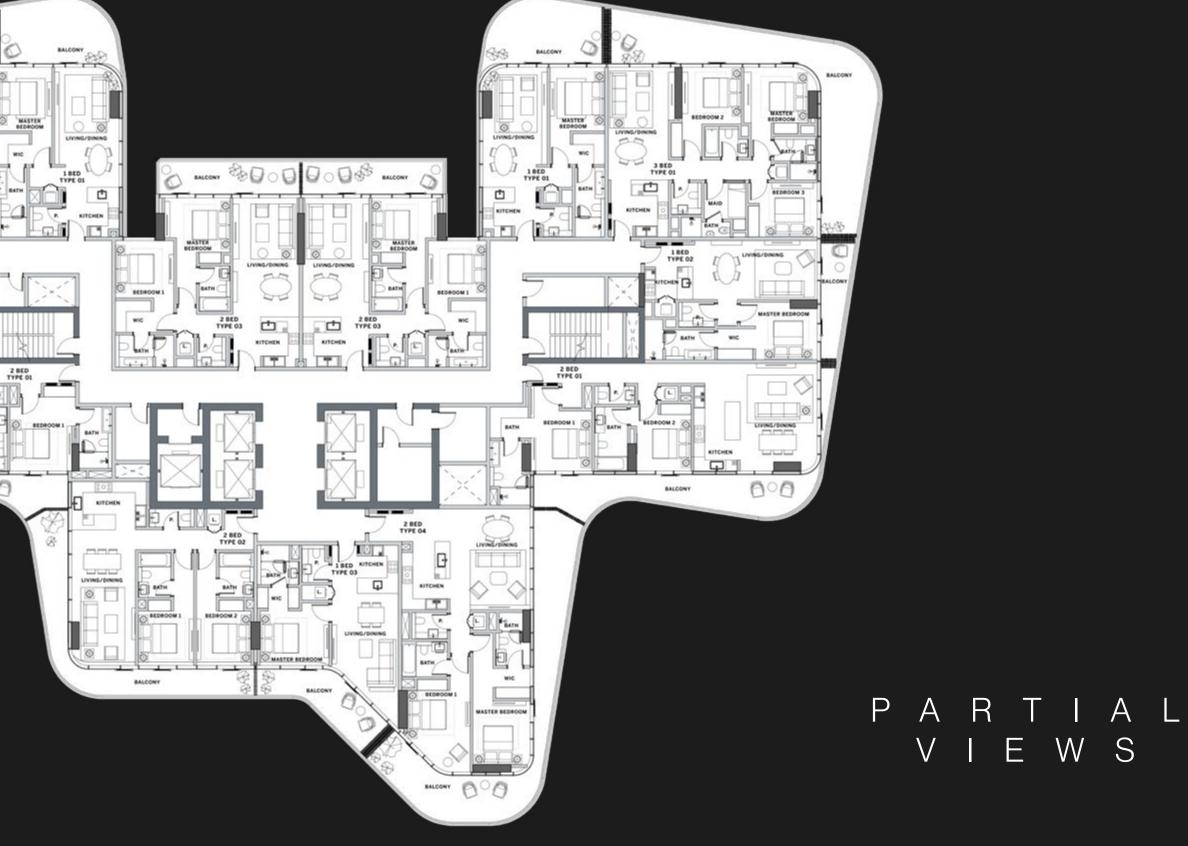

other elements displayed in the brochure, or within the show apartment or between the plot boundary and the unit, are not part of the unit and are shown for illustrative purposes only. PARTIAL VIEWS



### D U B A I C A N A L



CITY VIEWS



TYPICAL FLOOR PLAN 01B

LEVELS 05 - 08, 13 - 15



Disclaimer: All pictures, plans, layouts, information, data and details included in this brochure are indicative only and may change at any time up to the final 'as built' status in accordance with final designs of the project, regulatory approvals and planning permissions. All accessories and interior finishes such as wallpaper, chandeliers, furniture, electronics, white goods, curtains, hard and soft landscaping, pavements, features, gym, swimming pool(s) and other elements



#### PARTIAL VIEWS





D U B A I C A N A L

B U R J K H A L I F A





# TYPICAL FLOOR PLAN SKY SUITES

LEVEL

16

DIRECT ACCESS TO THE SKY GARDEN





TWO BEDROOMS

THREE BEDROOMS

are indicative only and may change at any time up to the final 'as built' status in accordance with final designs of the project, regulatory approvals and planning permissions. All accessories and interior finishes such as wallpaper, chandeliers, furniture, electronics, white goods, curtains, hard and soft landscaping, pavements, features, gym, swimming pool(s) and other elements

#### P A R T I A L V I E W S





D U B A I C A N A L







# TYPICAL FLOOR PLAN SKY SUITES

LEVEL

16

DIRECT ACCESS TO THE SKY GARDEN



Disclaimer: All pictures, plans, layouts, information, data and details included in this brochure are indicative on