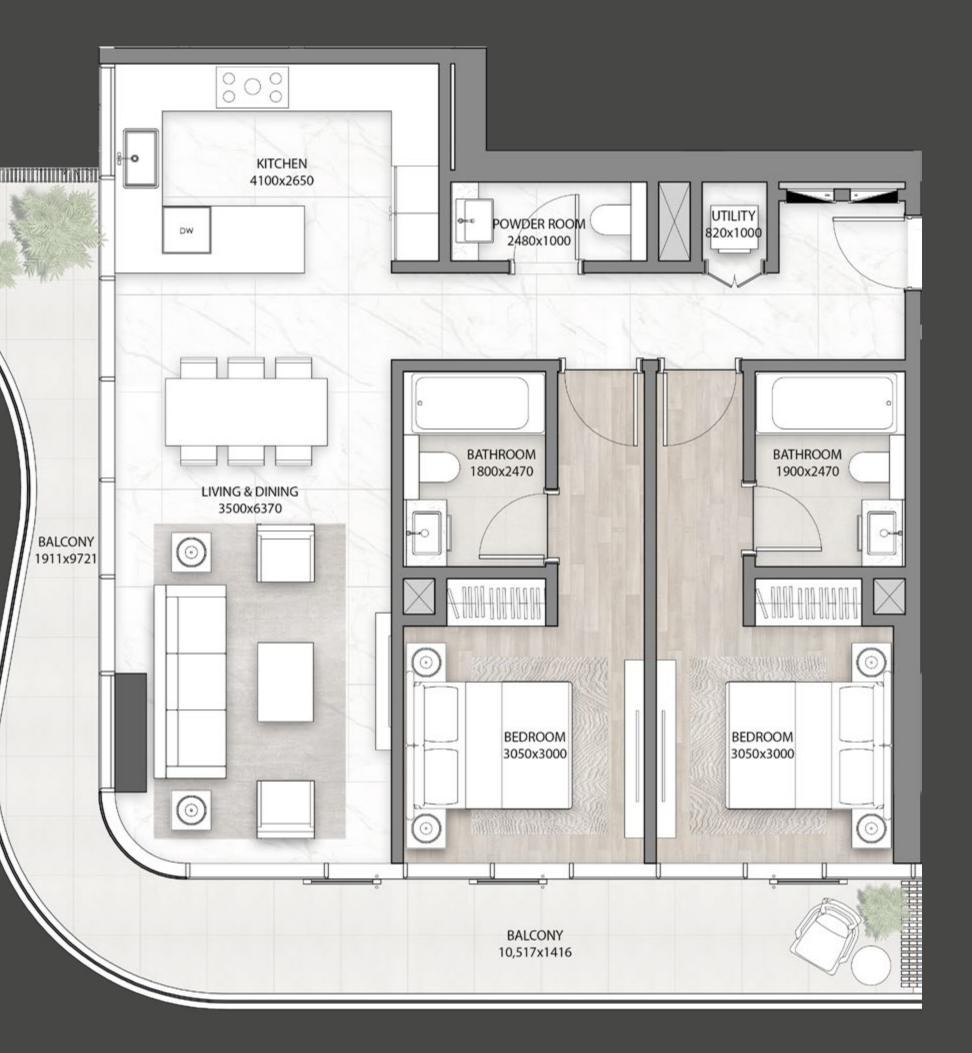

(Interneting)

In the building, a great variety of residences in terms of spaces and sizes is conceived to satisfy every kind of need. Style, comfort and luxury are what make these apartments truly unique: decorated with a classy and contemporary taste, each with a private balcony to enjoy the impressive views.

## THE SPACE INSIDE DG1 HAS BEEN DESIGNED AND CRAFTED TO THE HIGHEST STANDARDS, IN ORDER TO OFFER A TRULY UNIQUE & PREMIUM LIVING EXPERIENCE.

and the state

The materials and the finishings that compose the residential units are of the finest quality and standard. European marble floors and european bathroom fixtures underline the superior class of these spaces, as well as the stylish European kitchens.