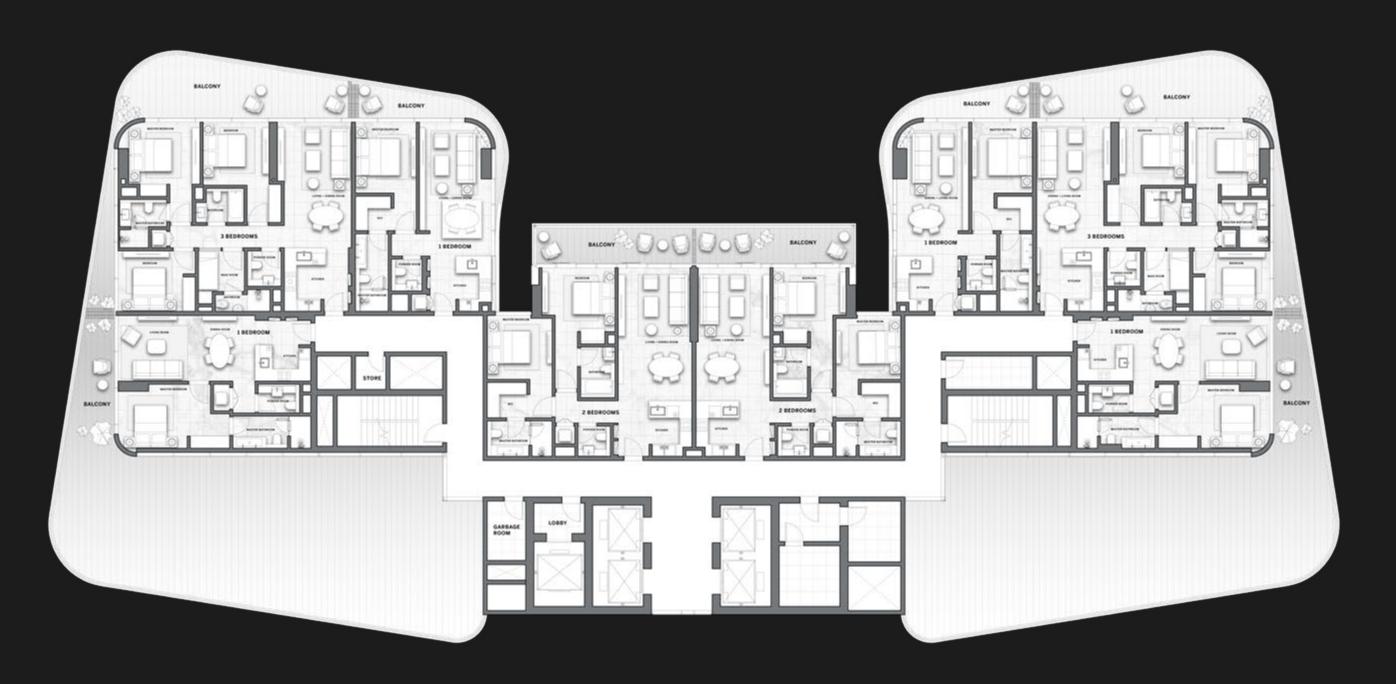

## FLOOR PLANS

#### TYPICAL FLOOR PLAN GARDEN SUITES

LEVEL 01

TWO BEDROOMS

THREE BEDROOMS

are indicative only and may change at any time up to the final 'as built' status in accordance with final designs of the project, regulatory approvals and planning permissions. All accessories and interior finishes such as wallpaper, chandeliers, furniture, electronics, white goods, curtains, hard and soft landscaping, pavements, features, gym, swimming pool(s) and other elements