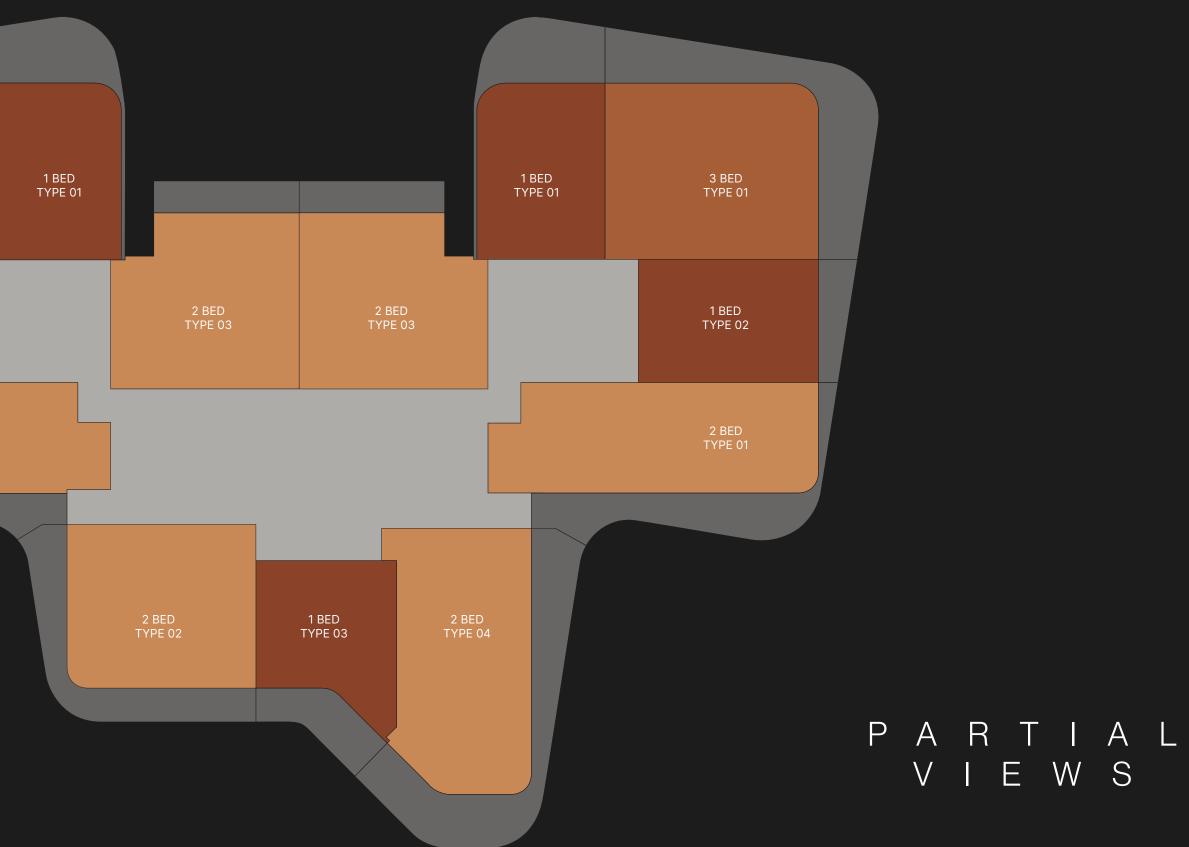

IFA





TYPICAL FLOOR PLAN 01B

**levels** 05 - 08, 13 - 15



ONE BEDROOM

TWO BEDROOMS

THREE BEDROOMS

Disclaimer: All pictures, plans, layouts, information, data and details included in this brochure are indicative only and may change at any time up to the final 'as built' status in accordance with final designs of the project, regulatory approvals and planning permissions. All accessories and interior finishes such as wallpaper, chandeliers, furniture, electronics, white goods, curtains, hard and soft landscaping, pavements, features, gym, swimming pool(s) and other elements displayed in the brochure, or within the show apartment or between the plot boundary and the unit, are not part of the unit and are shown for illustrative purposes only. PARTIAL VIEWS



### D U B A I C A N A L



CITY VIEWS



TYPICAL FLOOR PLAN 01B

LEVELS 05 - 08, 13 - 15



Disclaimer: All pictures, plans, layouts, information, data and details included in this brochure are indicative only and may change at any time up to the final 'as built' status in accordance with final designs of the project, regulatory approvals and planning permissions. All accessories and interior finishes such as wallpaper, chandeliers, furniture, electronics, white goods, curtains, hard and soft landscaping, pavements, features, gym, swimming pool(s) and other elements



#### PARTIAL VIEWS





D U B A I C A N A L

B U R J K H A L I F A





# TYPICAL FLOOR PLAN SKY SUITES

LEVEL

16

DIRECT ACCESS TO THE SKY GARDEN





TWO BEDROOMS

THREE BEDROOMS

are indicative only and may change at any time up to the final 'as