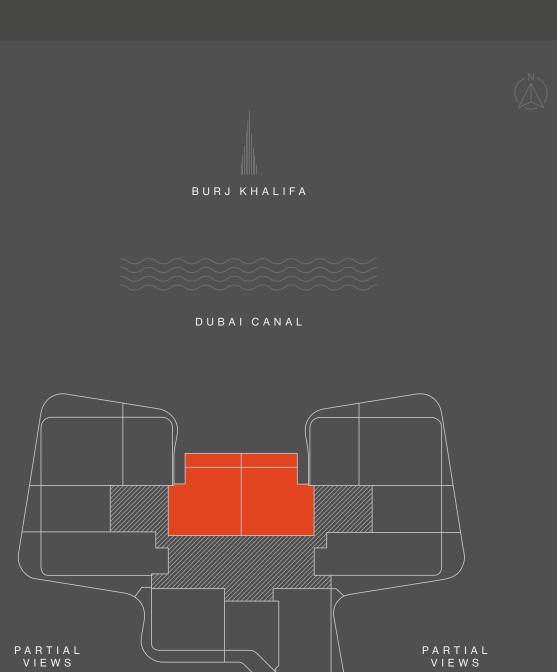

#### DIFFERENT PERSPECTIVE?

W Ε

DG1 is located in the heart of Business Bay directly on Dubai Canal, where stunning views of the city and the water will impress the residents and their guests. The units enjoy North and East/ West views, all of them facing Downtown Dubai and Burj Khalifa.

## LOCATION

The strategic location of DG1 grants an unbelievable proximity to all that matters. With Burj Khalifa, Dubai Mall and Dubai Opera just a few steps away, and easy access to main roads like Sheikh Zayed Rd, Al Khail Rd and Meydan Rd, DG1 truly embodies the vibrant soul of the city.