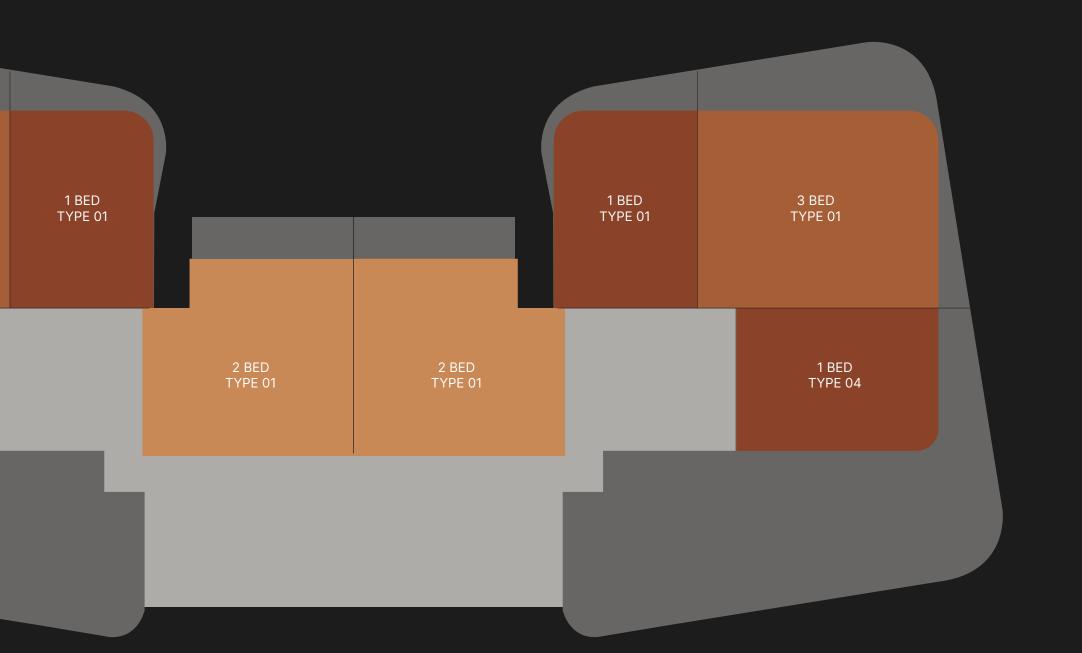

# TYPICAL FLOOR PLAN SKY SUITES

LEVEL 17

OVERLOOKING THE SKY GARDEN

ONE BEDROOM

TWO BEDROOMS

THREE BEDROOMS

are indicative only and may change at any time up to the final 'as built' status in accordance with final designs of the project, regulatory approvals and planning permissions. All accessories and interior finishes such as wallpaper, chandeliers, furniture, electronics, white goods, curtains, hard and soft landscaping, pavements, features, gym, swimming pool(s) and other elements

#### P A R T I A L V I E W S

3 BED TYPE 01

1 BED TYPE 04

## CITY VIEW S

## PARTIAL V I E W S

# D U B A I C A N A L

BURJ

KHALIFA

# TYPICAL FLOOR PLAN SKY SUITES

level 17

OVERLOOKING THE SKY <u>GARDEN</u>

Disclaimer: All pictures, plans, layouts, information, data and details included in this brochure are indicative only and may change at any time up to the final 'as built' status in accordance with final designs of the project, regulatory approvals and planning permissions. All accessories and interior finishes such as wallpaper, chandeliers, furniture, electronics, white goods, curtains, hard and soft landscaping, pavements, features, gym, swimming pool(s) and other elements displayed in the brochure, or within the show apartment or between the plot boundary and the unit, are not part of the unit and are shown for illustrative purposes only.