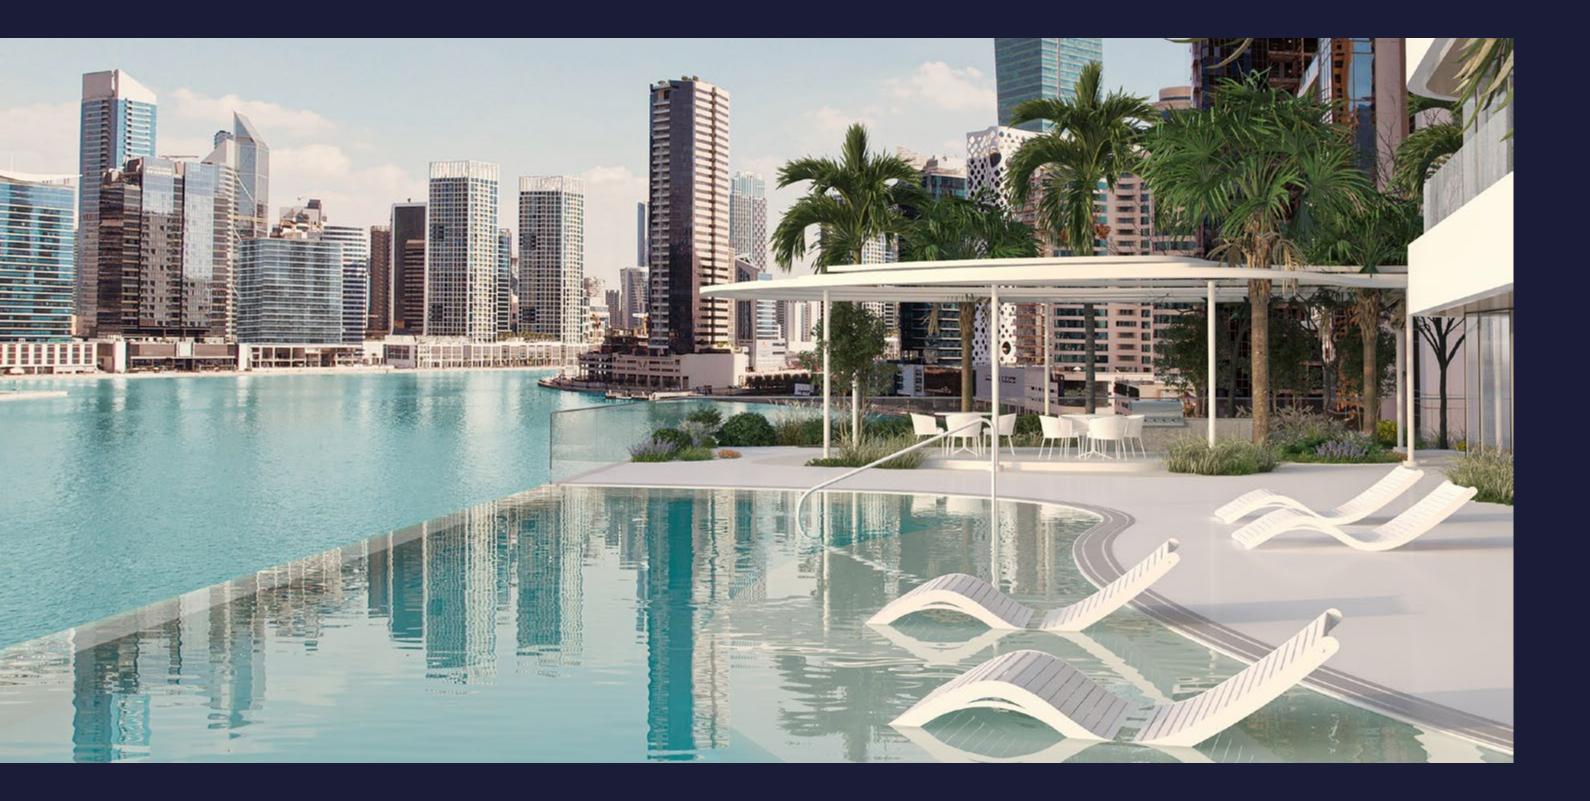

# THE ULTIM ATE PREMIUM INITIES

### DELVE INTO THE INFINITY OOL DIRECTLY Ρ BY THE CANAL

The Infinity pool at DG1 is a tranquil experience like no other, situated next to a children play area. Directly overlooking the Dubai Canal, you will feel as though your midday swim is a getaway around the canal.