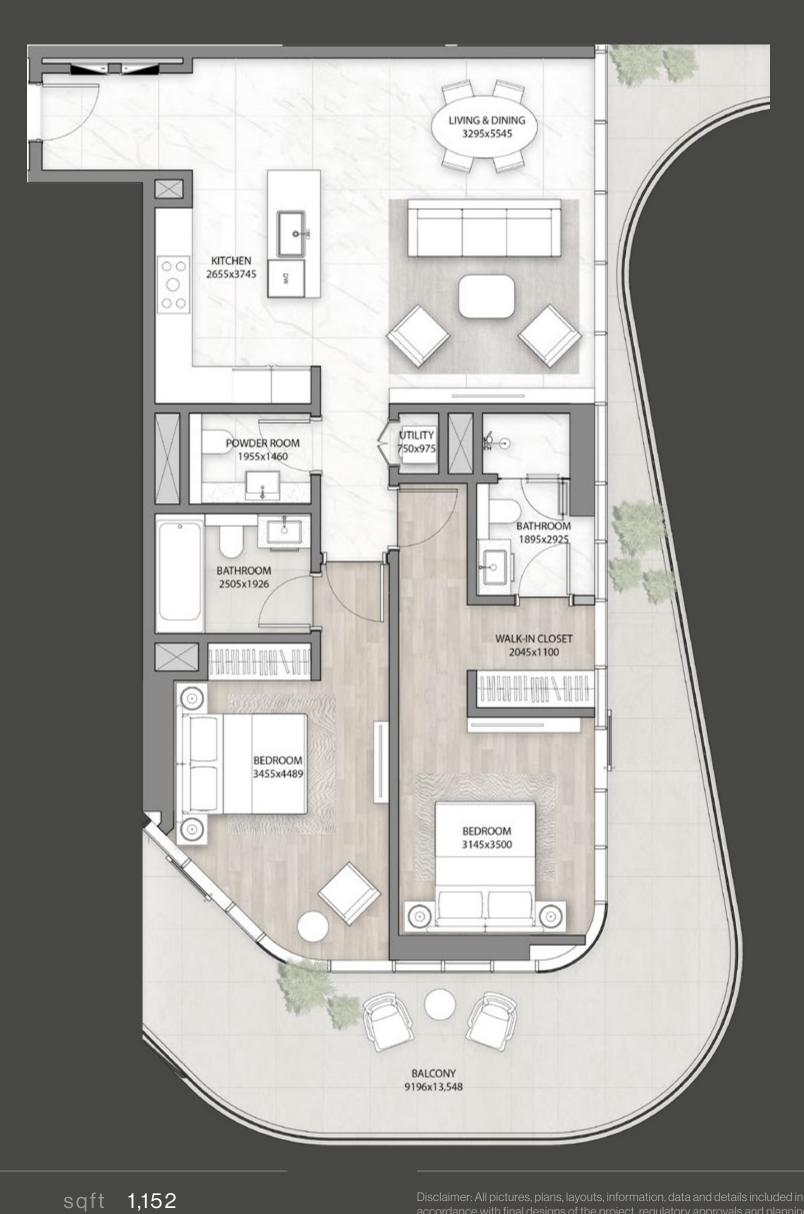

## FLOOR PLANS

# TYPICAL FLOOR PLAN SKY SUITES

LEVEL

16

DIRECT ACCESS TO THE SKY GARDEN

TWO BEDROOMS

THREE BEDROOMS

are indicative only and may change at any time up to the final 'as built' status in accordance with final designs of the project, regulatory approvals and planning permissions. All accessories and interior finishes such as wallpaper, chandeliers, furniture, electronics, white goods, curtains, hard and soft landscaping, pavements, features, gym, swimming pool(s) and other elements

#### P A R T I A L V I E W S

D U B A I C A N A L