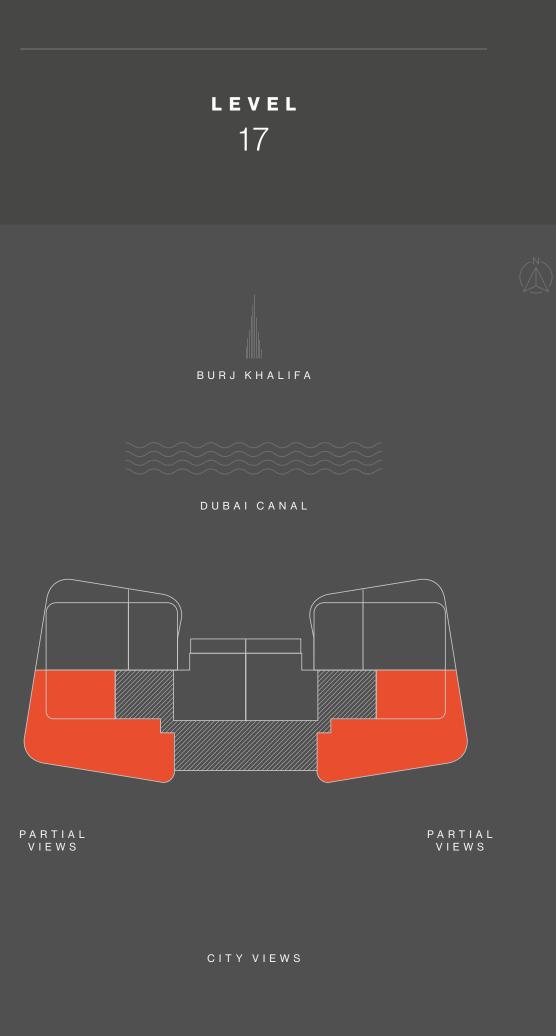

# TYPICAL FLOOR PLAN SKY SUITES

LEVEL 17

OVERLOOKING THE SKY GARDEN

ONE BEDROOM

TWO BEDROOMS

THREE BEDROOMS

are indicative only and may change at any time up to the final 'as built' status in accordance with final designs of the project, regulatory approvals and planning permissions. All accessories and interior finishes such as wallpaper, chandeliers, furniture, electronics, white goods, curtains, hard and soft landscaping, pavements, features, gym, swimming pool(s) and other elements

#### P A R T I A L V I E W S

3 BED TYPE 01

1 BED TYPE 04

## CITY VIEW S

## PARTIAL V I E W S

# D U B A I C A N A L

BURJ

KHALIFA