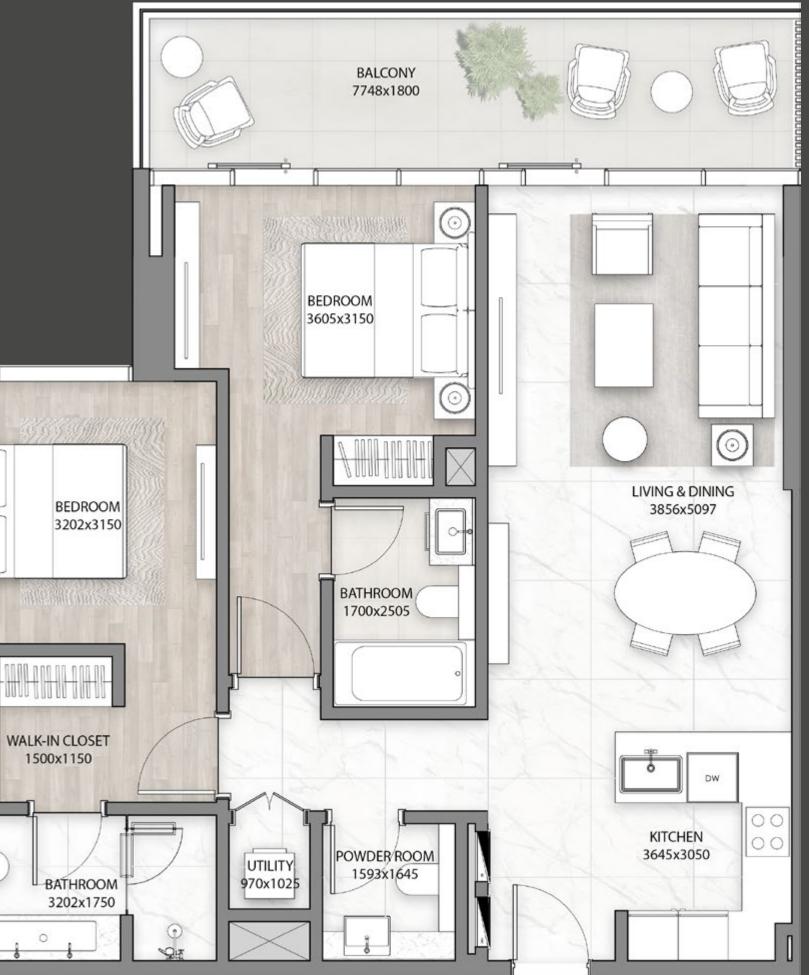

## FLOOR PLANS

#### TYPICAL FLOOR PLAN GARDEN SUITES

LEVEL 01

TWO BEDROOMS

THREE BEDROOMS

are indicative only and may change at any time up to the final 'as built' status in accordance with final designs of the project, regulatory approvals and planning permissions. All accessories and interior finishes such as wallpaper, chandeliers, furniture, electronics, white goods, curtains, hard and soft landscaping, pavements, features, gym, swimming pool(s) and other elements