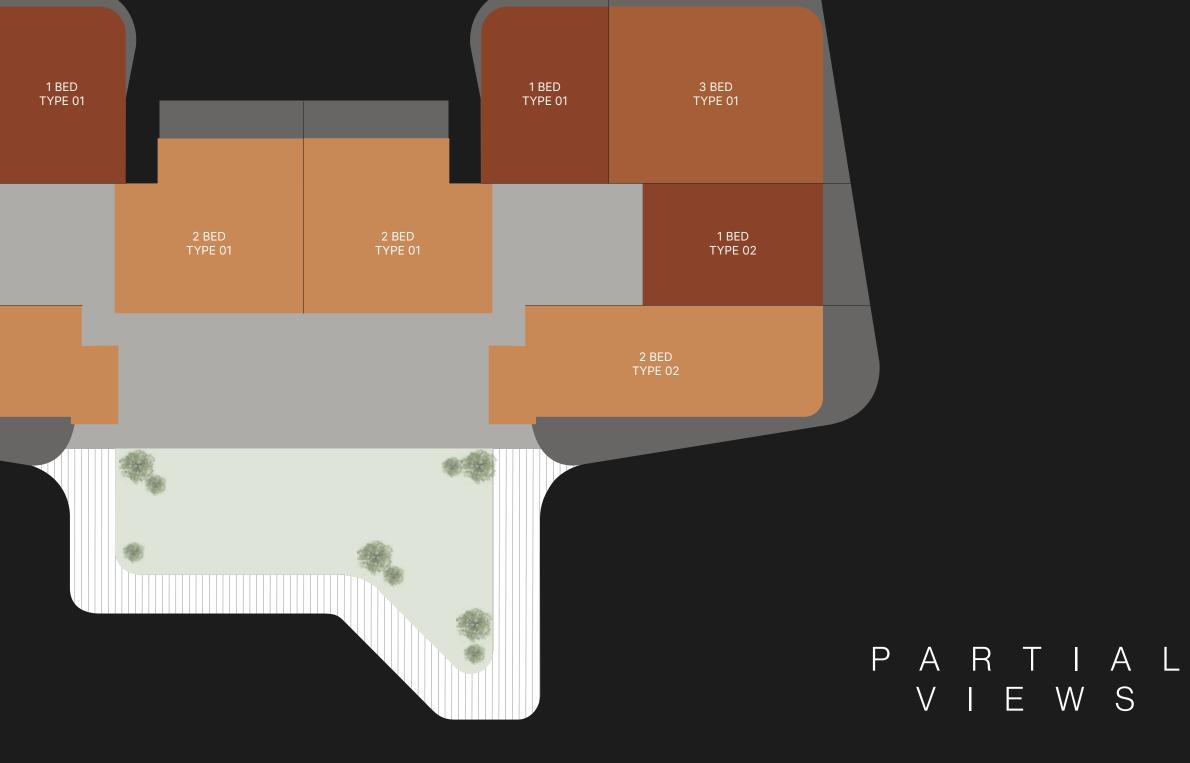

ssories and interior finishes such as wallpaper, chandeliers, furniture, electronics, white goods, curtains, hard and soft landscaping, pavements, features, gym, swimming pool(s) and other elements



#### PARTIAL VIEWS





D U B A I C A N A L

B U R J K H A L I F A





# TYPICAL FLOOR PLAN SKY SUITES

LEVEL

16

DIRECT ACCESS TO THE SKY GARDEN





TWO BEDROOMS

THREE BEDROOMS

are indicative only and may change at any time up to the final 'as built' status in accordance with final designs of the project, regulatory approvals and planning permissions. All accessories and interior finishes such as wallpaper, chandeliers, furniture, electronics, white goods, curtains, hard and soft landscaping, pavements, features, gym, swimming pool(s) and other elements

#### P A R T I A L V I E W S





D U B A I C A N A L







# TYPICAL FLOOR PLAN SKY SUITES

LEVEL

16

DIRECT ACCESS TO THE SKY GARDEN



Disclaimer: All pictures, plans, layouts, information, data and details included in this brochure are indicative only and may change at any time up to the final 'as built' status in accordance with final designs of the project, regulatory approvals and planning permissions. All accessories and interior finishes such as wallpaper, chandeliers, furniture, electronics, white goods, curtains, hard and soft landscaping, pavements, features, gym, swimming pool(s) and other elements displayed in the brochure, or within the show apartment or between the plot boundary and the unit, are not part of the unit and are shown for illustrative purposes only.



#### PARTIAL VIEWS



DUBAI

BURJ

KHA