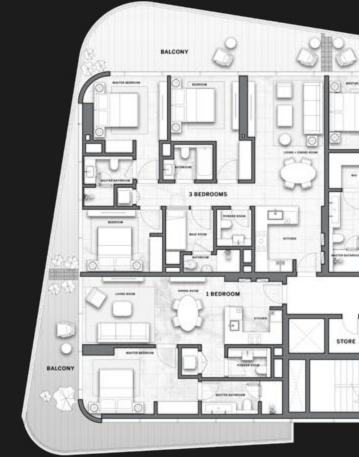

#### D CANAL UBAI

CITY VIEWS

TYPICAL FLOOR PLAN **01A** 

LEVELS 02 - 04, 09 - 12

TWO BEDROOMS

THREE BEDROOMS

Disclaimer: All pictures, plans, layouts, information, data and details included in this brochure are indicative only and may change at any time up to the final 'as built' status in accordance with final designs of the project, regulatory approvals and planning permissions. All accessories and interior finishes such as wallpaper, chandeliers, furniture, electronics, white goods, curtains, hard and soft landscaping, pavements, features, gym, swimming pool(s) and other elements

P A R T I A L V I E W S

D U B A I C A N A L

TYPICAL FLOOR PLAN **01A** 

LEVELS 02 - 04, 09 - 12

are indicative only and may change at any time up to the final 'as built' status in accordance with final designs of the project, regulatory approvals and planning permissions. All accessories and interior finishes such as wallpaper, chandeliers, furniture, electronics, white goods, curtains, hard and soft landscaping, pavements, features, gym, swimming pool(s) and other elements