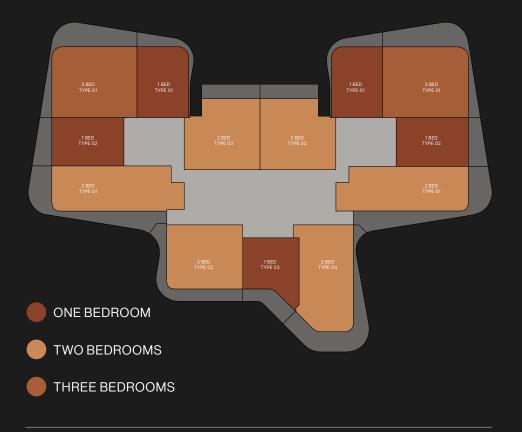

## FLOOR PLANS

#### TYPICAL FLOOR PLAN GARDEN SUITES

LEVEL 01

TWO BEDROOMS

THREE BEDROOMS

are indicative only and may change at any time up to the final 'as built' status in accordance with final designs of the project, regulatory approvals and planning permissions. All accessories and interior finishes such as wallpaper, chandeliers, furniture, electronics, white goods, curtains, hard and soft landscaping, pavements, features, gym, swimming pool(s) and other elements