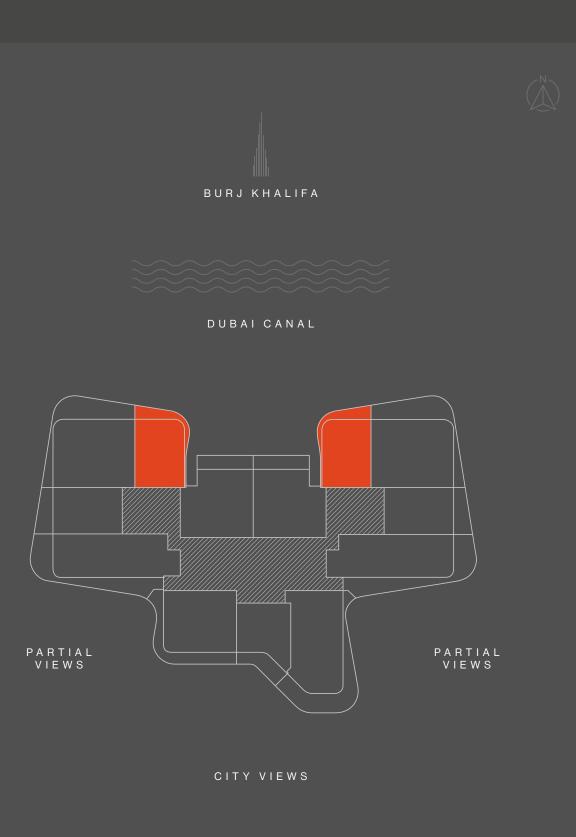

OKING THE SKY GARDEN





Disclaimer: All pictures, plans, layouts, information, data and details included in this brochure are indicative only and may change at any time up to the final 'as built' status in accordance with final designs of the project, regulatory approvals and planning permissions. All accessories and interior finishes such as wallpaper, chandeliers, furniture, electronics, white goods, curtains, hard and soft landscaping, pavements, features, gym, swimming pool(s) and other elements displayed in the brochure, or within the show apartment or between the plot boundary and the unit, are not part of the unit and are shown for illustrative purposes only.



#### PARTIAL VIEWS



#### D U B A I C A N A L



PARTIAL VIEWS

#### CITY VIEWS



# 1-BED TYPE 01

**levels** 1 - 19



| INTERNAL<br>BALCONY | AREA | sqm | 66<br>10 - 22  |
|---------------------|------|-----|----------------|
| TOTAL               |      |     | <b>76 - 88</b> |



Disclaimer: All pictures, plans, layouts, information, data and details included in this brochure are indicative only and may change at any time up to the final 'as built' status in accordance with final designs of the project, regulatory approvals and planning permissions. All accessories and interior finishes such as wallpaper, chandeliers, furniture, electronics, white goods, curtains, hard and soft landscaping, pavements, features, gym, swimming pool(s) and other elements displayed in the brochure, or within the show apartment or between the plot boundary and the unit, are not part of the unit and are shown for illustrati