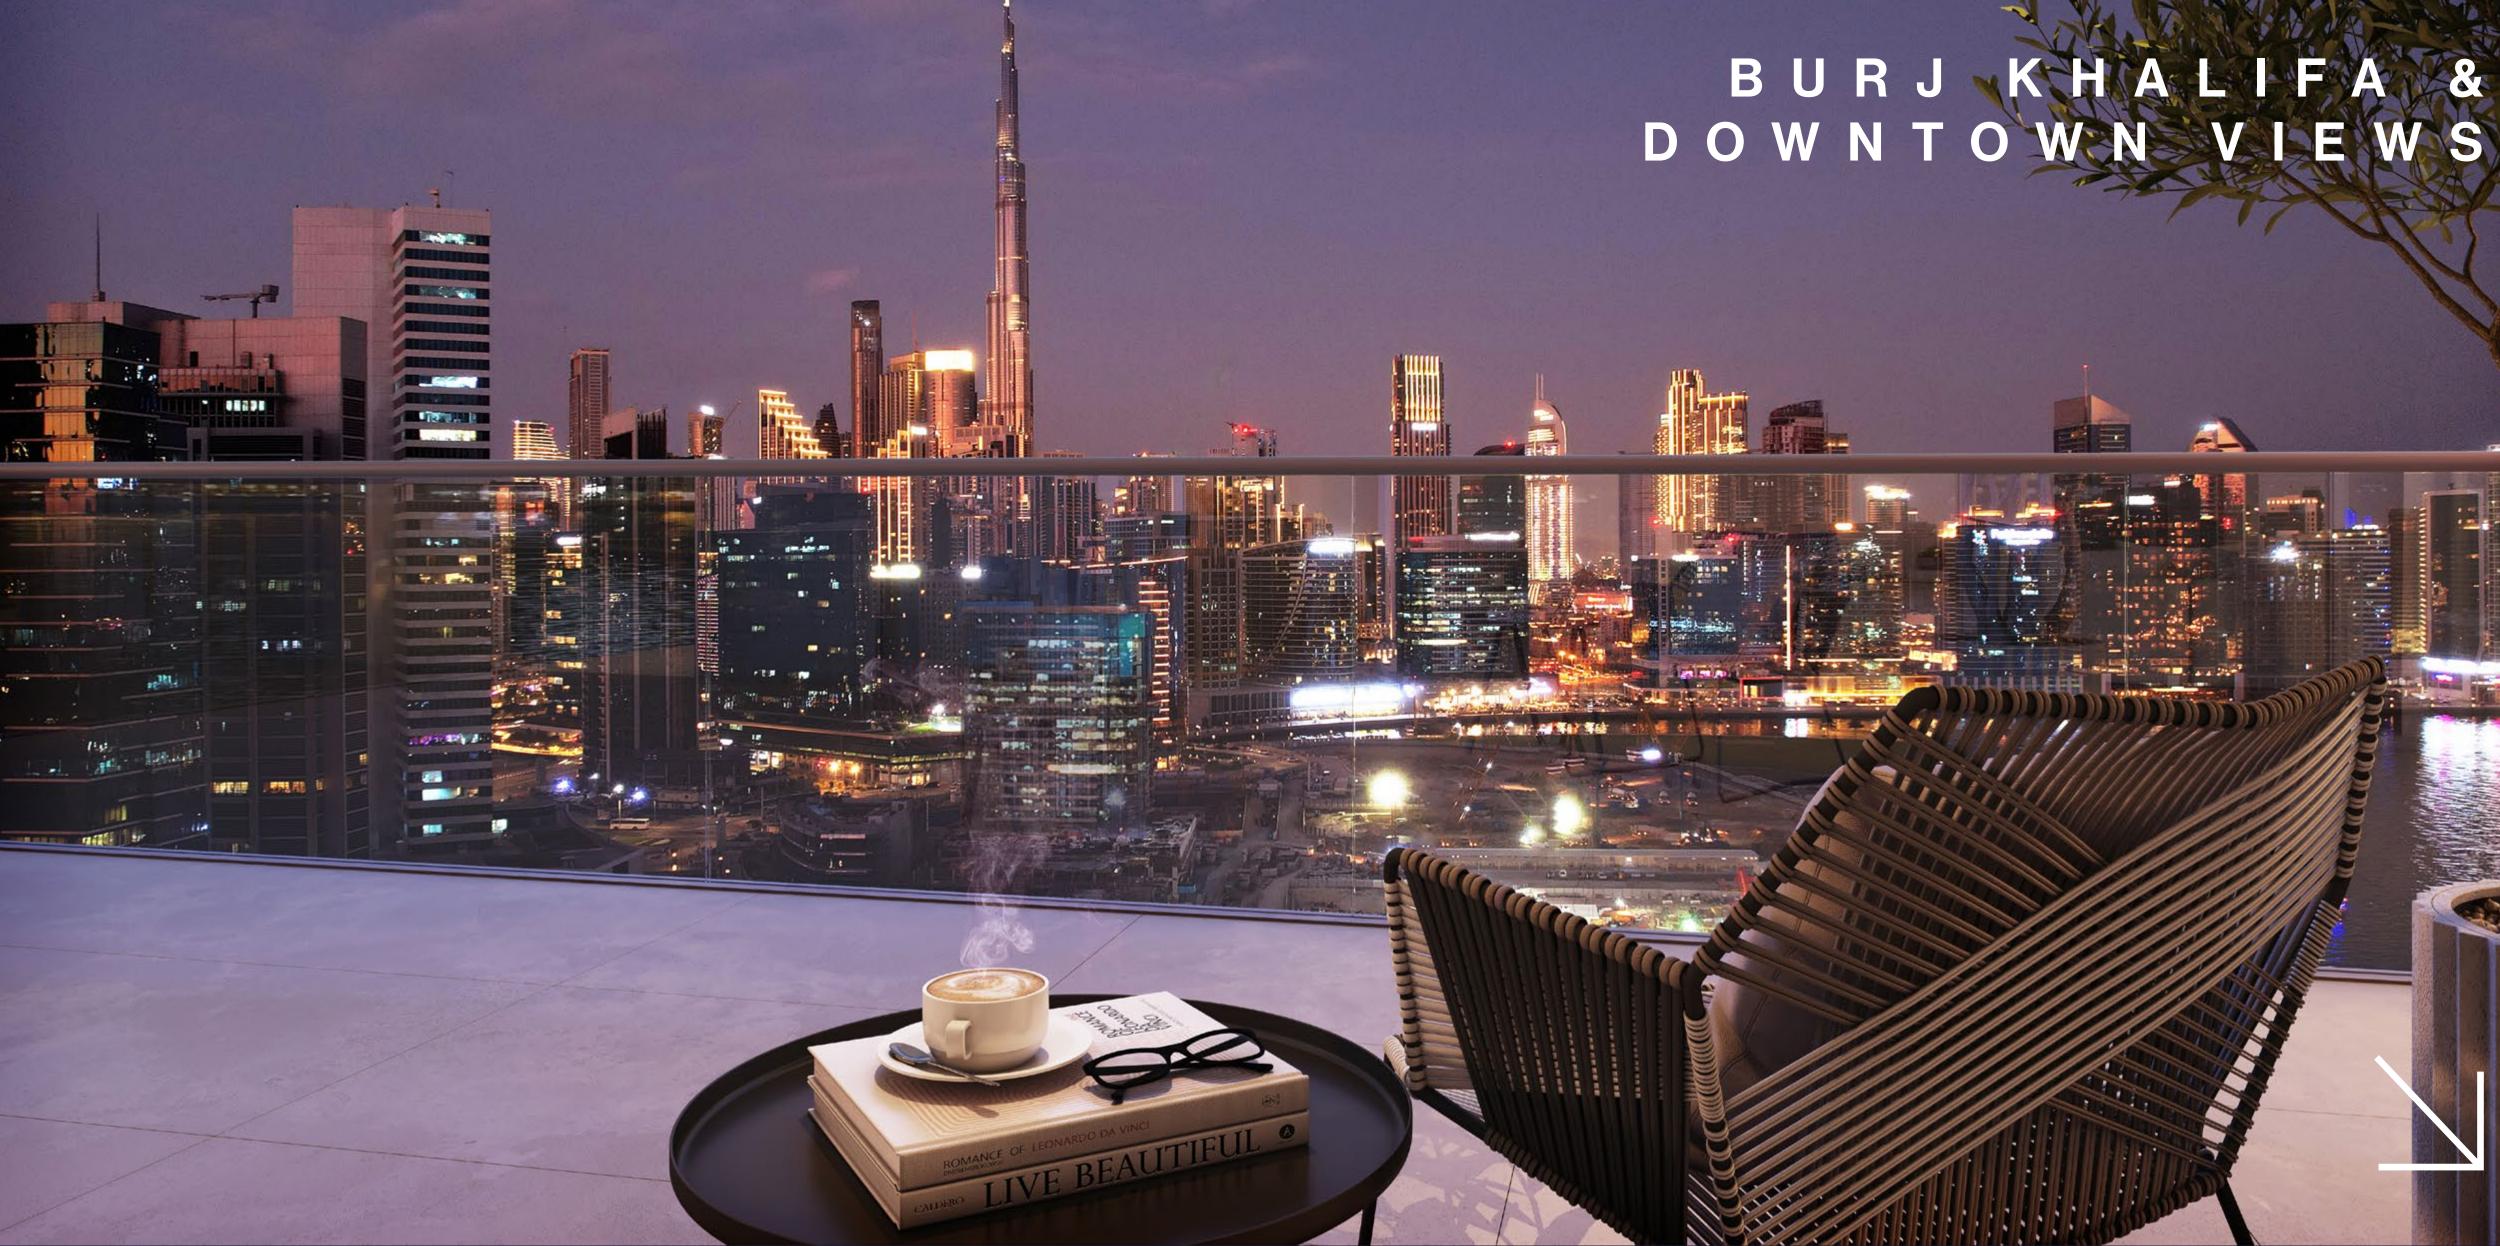

#### CANYOU SEE FROMA

#### DIFFERENT PERSPECTIVE?

W Ε

DG1 is located in the heart of Business Bay directly on Dubai Canal, where stunning views of the city and the water will impress the residents and their guests. The units enjoy North and East/ West views, all of them facing Downtown Dubai and Burj Khalifa.

NORTH-EAST DAY VIEW

NORTH-EAST NIGHT VIEW

NORTH-WEST NIGHT VIEW