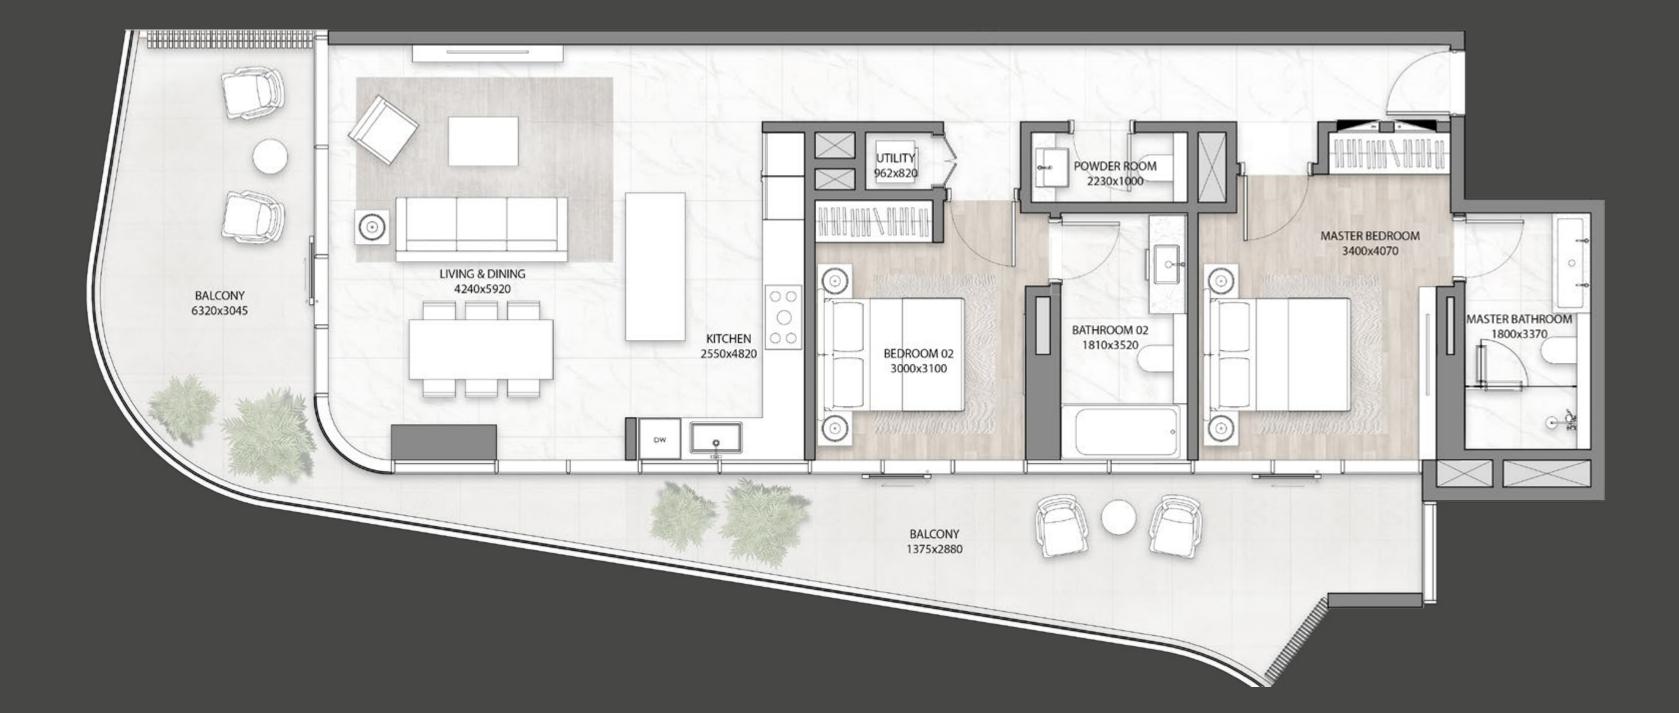

(Interneting)

In the building, a great variety of residences in terms of spaces and sizes is conceived to satisfy every kind of need. Style, comfort and luxury are what make these apartments truly unique: decorated with a classy and contemporary taste, each with a private balcony to enjoy the impressive views.

## THE SPACE INSIDE DG1 HAS BEEN DESIGNED AND CRAFTED TO THE HIGHEST STANDARDS, IN ORDER TO OFFER A TRULY UNIQUE & PREMIUM LIVING EXPERIENCE.

and the state

The materials and the finishings that compose the residential units are of the finest quality and standard. European marble floors and european bathroom fixtures underline the superior class of these spaces, as well as the stylish European kitchens.