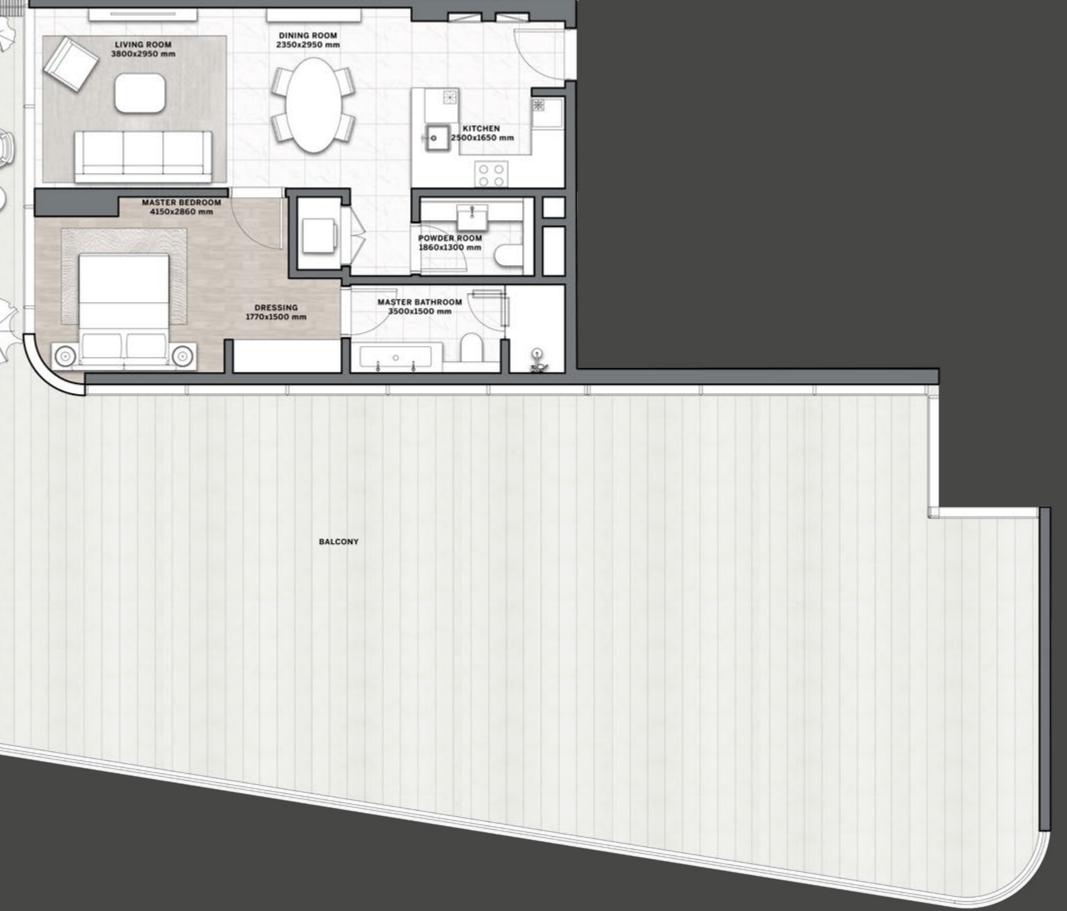

# TYPICAL FLOOR PLAN SKY SUITES

LEVEL 17

OVERLOOKING THE SKY GARDEN

ONE BEDROOM

TWO BEDROOMS

THREE BEDROOMS

are indicative only and may change at any time up to the final 'as built' status in accordance with final designs of the project, regulatory approvals and planning permissions. All accessories and interior finishes such as wallpaper, chandeliers, furniture, electronics, white goods, curtains, hard and soft landscaping, pavements, features, gym, swimming pool(s) and other elements

#### P A R T I A L V I E W S

3 BED TYPE 01

1 BED TYPE 04