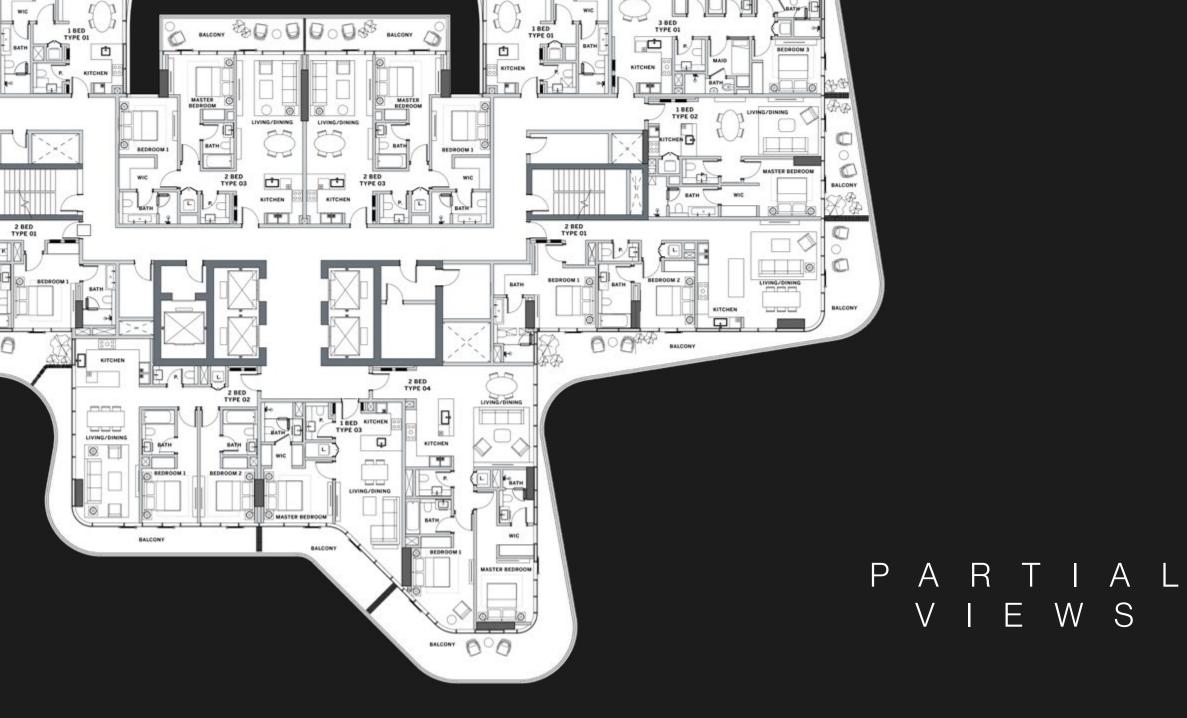

designs of the project, regulatory approvals and planning permissions. All accessories and interior finishes such as wallpaper, chandeliers, furniture, electronics, white goods, curtains, hard and soft landscaping, pavements, features, gym, swimming pool(s) and other elements

P A R T I A L V I E W S





D U B A I C A N A L







TYPICAL FLOOR PLAN **01A** 

LEVELS 02 - 04, 09 - 12



are indicative only and may change at any time up to the final 'as built' status in accordance with final designs of the project, regulatory approvals and planning permissions. All accessories and interior finishes such as wallpaper, chandeliers, furniture, electronics, white goods, curtains, hard and soft landscaping, pavements, features, gym, swimming pool(s) and other elements



0

PARTIAL V I E W S





BALCONY DO

# D U B A I C A N A L

BURJ

KHALIFA





TYPICAL FLOOR PLAN 01B

**levels** 05 - 08, 13 - 15



ONE BEDROOM

TWO BEDROOMS

THREE BEDROOMS

Disclaimer: All pictures, plans, layouts, information, data and details included in this brochure are indicative only and may change at any time up to the final 'as built' status in accordance with final designs of the project, regulatory approvals and planning permissions. All accessories and interior finishes such as wallpaper, chandeliers, furniture, electronics, white goods, curtains, hard and soft landscaping, pavements, features, gym, swimming pool(s) and other elements displayed in the brochure, or within the show apartment or between the plot boundary and the unit, are not part of the unit and are shown for illustrative purposes o