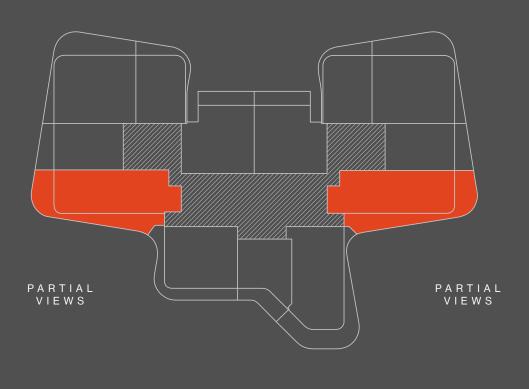

REA | sqm | 62 |

CITY VIEWS



| sqft | 674 |
|------|-----|
| sqft | 291 |
| sqft | 964 |

Disclaimer: All pictures, plans, layouts, information, data and details included in this brochure are indicative only and may change at any time up to the final 'as built' status in accordance with final designs of the project, regulatory approvals and planning permissions. All accessories and interior finishes such as wallpaper, chandeliers, furniture, electronics, white goods, curtains, hard and soft landscaping, pavements, features, gym, swimming pool(s) and other elements displayed in the brochure, or within the show apartment or between the plot boundary and the unit, are not part of the unit and are shown for illustrative purposes only.



# 2 - B E D S TYPE 01

LEVELS 1 - 16



DUBAI CANAL



CITY VIEWS



| ΤΟΤΑΙ         | sqm 137 - 150 |
|---------------|---------------|
| ΒΑΙϹΟΝΥ       | sqm 29 - 42   |
| INTERNAL AREA | sqm 108       |

sqft 1,163 sqft 312 - 452 Disclaimer: All pictures, plans, layouts, information, data and details included in this brochure are indicative only and may change at any time up to the final 'as built' status in accordance with final designs of the project, regulatory approvals and planning permissions. All accessories and interior finishes such as wallpaper, chandeliers, furniture, electronics, white goods, curtains, hard and soft landscaping, pavements, features, gym, swimming pool(s) and other elements displayed in the brochure, or within the show apartment or between the plot boundary and the unit, are not part of the unit and are shown fo