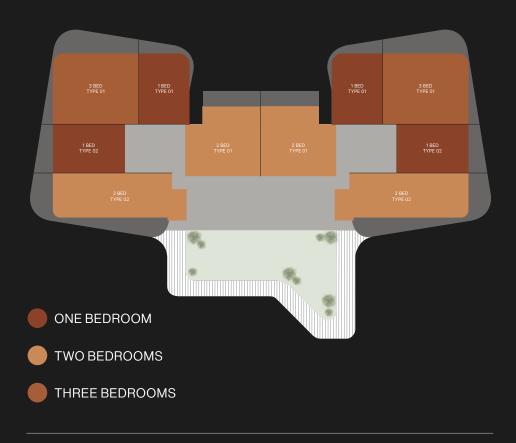

s, hard and soft landscaping, pavements, features, gym, swimming pool(s) and other elements



#### PARTIAL VIEWS





D U B A I C A N A L

B U R J K H A L I F A





# TYPICAL FLOOR PLAN SKY SUITES

LEVEL

16

DIRECT ACCESS TO THE SKY GARDEN





TWO BEDROOMS

THREE BEDROOMS

are indicative only and may change at any time up to the final 'as built' status in accordance with final designs of the project, regulatory approvals and planning permissions. All accessories and interior finishes such as wallpaper, chandeliers, furniture, electronics, white goods, curtains, hard and soft landscaping, pavements, features, gym, swimming pool(s) and other elements

#### P A R T I A L V I E W S





D U B A I C A N A L







# TYPICAL FLOOR PLAN SKY SUITES

LEVEL

16

DIRECT ACCESS TO THE SKY GARDEN



Disclaimer: All pictures, plans, layouts, information, data and details included in this brochure are indicative only and may change at any time up to the final 'as built' status in accordance with final designs of the project, regulatory approvals and planning permissions. All accessories and interior finishes such as wallpaper, chandeliers, furniture, electronics, white goods, curtains, hard and soft landscaping, pavements, features, gym, swimming pool(s) and other elements displayed in the brochure, or within the show apartment or between the plot boundary and the unit, are not part of the unit and are shown for illustrative purposes only.



#### PARTIAL VIEWS



DUBAI

BURJ

KHALIFA

CANAL

PARTIAL VIEWS

CITY VIEWS



# TYPICAL FLOOR PLAN SKY SUITES

LEVEL 17

OVERLOOKING THE SKY G