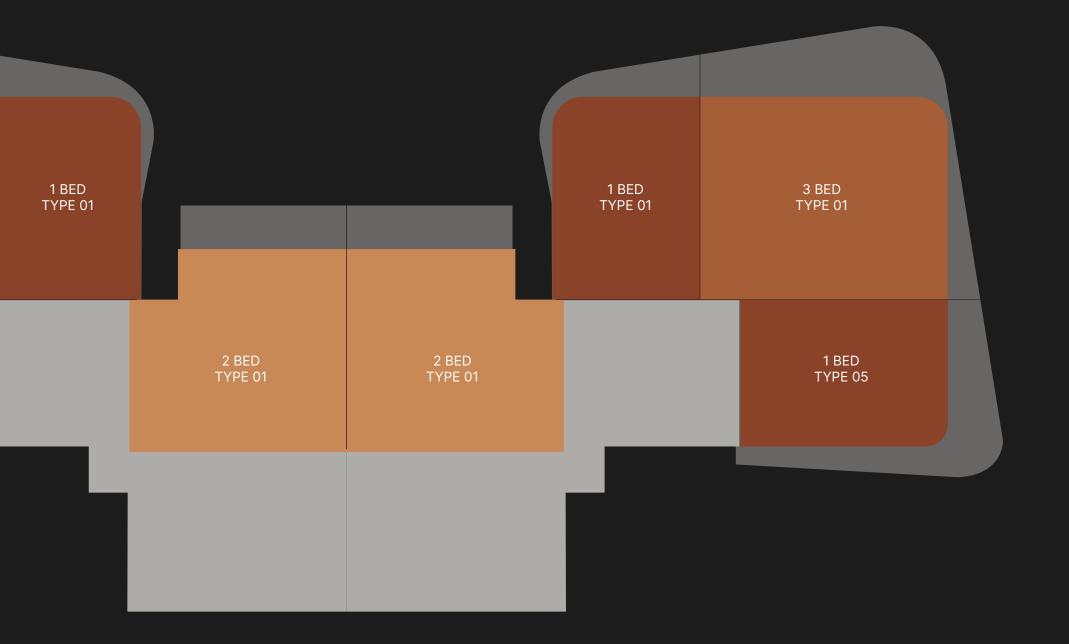

# D U B A I C A N A L

BURJ

KHALIFA

TYPICAL FLOOR PLAN 01B

**levels** 05 - 08, 13 - 15

ONE BEDROOM

TWO BEDROOMS

THREE BEDROOMS

Disclaimer: All pictures, plans, layouts, information, data and details included in this brochure are indicative only and may change at any time up to the final 'as built' status in accordance with final designs of the project, regulatory approvals and planning permissions. All accessories and interior finishes such as wallpaper, chandeliers, furniture, electronics, white goods, curtains, hard and soft landscaping, pavements, features, gym, swimming pool(s) and other elements displayed in the brochure, or within the show apartment or between the plot boundary and the unit, are not part of the unit and are shown for illustrative purposes only. PARTIAL VIEWS