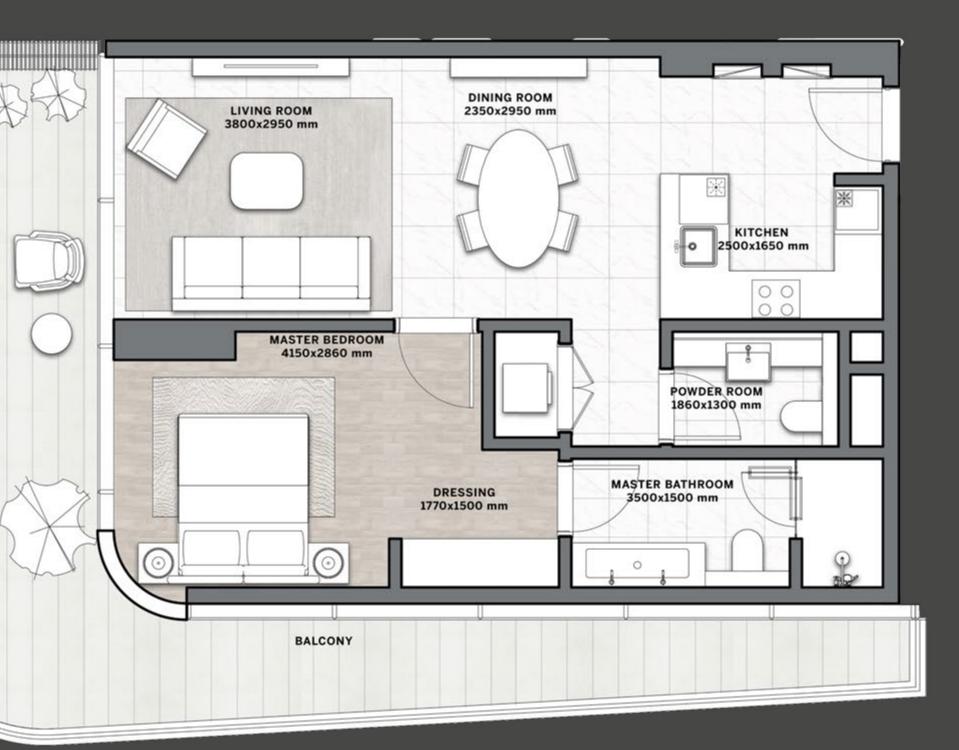

# TYPICAL FLOOR PLAN SKY SUITES

level 17

OVERLOOKING THE SKY <u>GARDEN</u>

Disclaimer: All pictures, plans, layouts, information, data and details included in this brochure are indicative only and may change at any time up to the final 'as built' status in accordance with final designs of the project, regulatory approvals and planning permissions. All accessories and interior finishes such as wallpaper, chandeliers, furniture, electronics, white goods, curtains, hard and soft landscaping, pavements, features, gym, swimming pool(s) and other elements displayed in the brochure, or within the show apartment or between the plot boundary and the unit, are not part of the unit and are shown for illustrative purposes only.

# TYPICAL FLOOR PLAN SKY SUITES

LEVELS 18 - 19

OVERLOOKING THE SKY GARDEN

TWO BEDROOMS

THREE BEDROOMS

are indicative only and may change at any time up to the final 'as built' status in accordance with final designs of the project, regulatory approvals and planning permissions. All accessories and interior finishes such as wallpaper, chandeliers, furniture, electronics, white goods, curtains, hard and soft landscaping, pavements, features, gym, swimming pool(s) and other elements