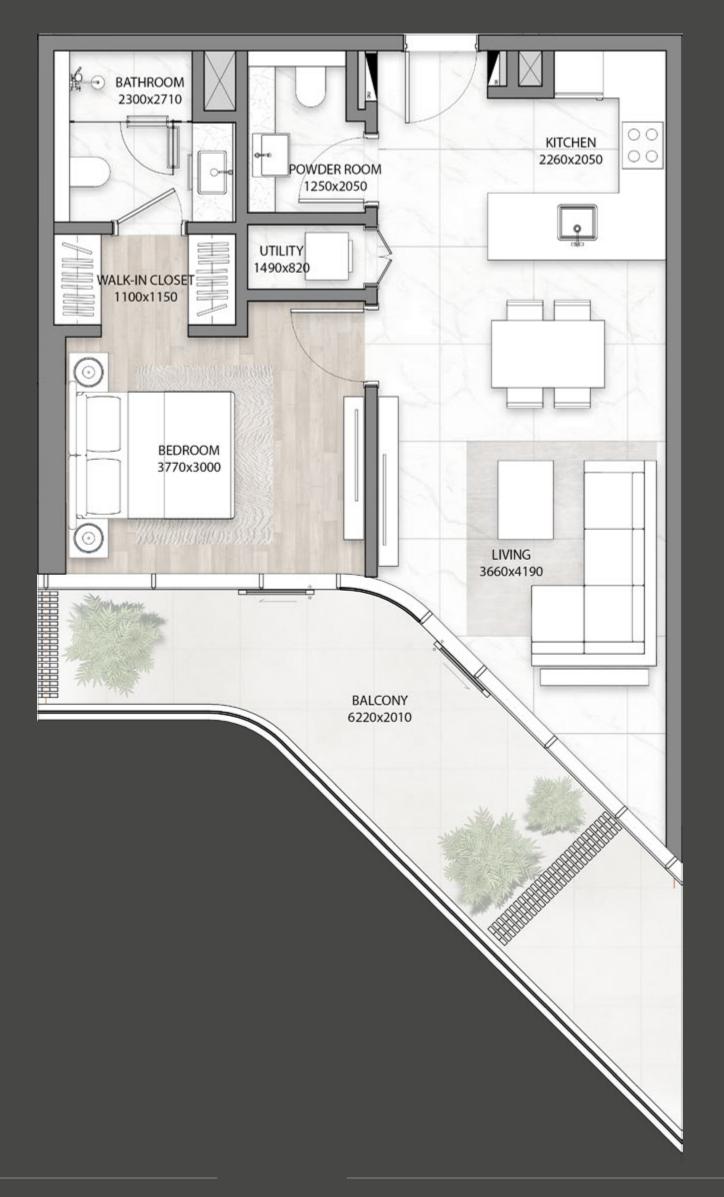

# 1 - B E D **TYPE 02**

LEVELS 1 - 19

PARTIAL VIEWS PARTIAL VIEWS

CITY VIEWS

| ΤΟΤΑΙ    |      | sqm | 79 - 81 |
|----------|------|-----|---------|
| BALCONY  |      | sqm | 13 - 15 |
| INTERNAL | AREA | sqm | 66      |

| sqft | 710       |
|------|-----------|
| sqft | 140 - 161 |

accordance with final designs of the project, regulatory approvals and planning permissions. All accessories and interior finishes such as wallpaper, chandeliers, furniture, electronics, white goods, curtains, hard and soft landscaping, pavements, features, gym, swimming pool(s) and other elements displayed in the brochure, or within the show apartment or between the plot boundary and the unit, are not part of the unit and are shown for illustrative purposes only.

sqft 850 - 871