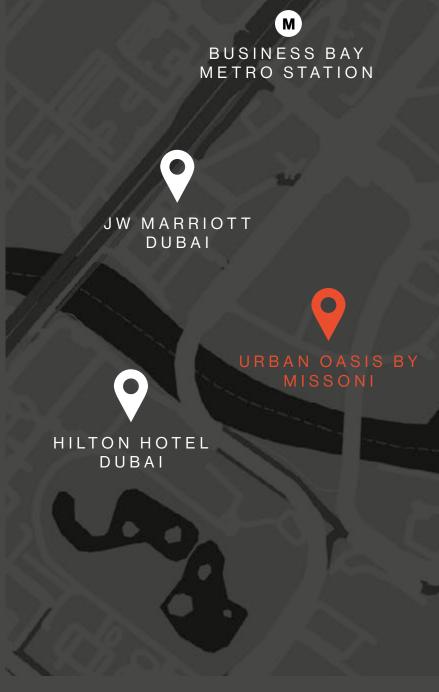

## LOCATION

The strategic location of DG1 grants an unbelievable proximity to all that matters. With Burj Khalifa, Dubai Mall and Dubai Opera just a few steps away, and easy access to main roads like Sheikh Zayed Rd, Al Khail Rd and Meydan Rd, DG1 truly embodies the vibrant soul of the city.

| 4 MIN TO  | <b>VIRBAN OASIS BY MISSONI</b>         |
|-----------|----------------------------------------|
| 4 MIN TO  | HILTON HOTEL DUBAI                     |
| 4 MIN TO  | JW MARRIOTT DUBAI                      |
| 5 MIN TO  | THE DUBAI OPERA                        |
| 5 MIN TO  | <b>Q</b> DAVINCI TOWER BY PAGANI       |
| 6 MIN TO  | BURJ KHALIFA                           |
| 6 MIN TO  | THE DUBAI MALL                         |
| 6 MIN TO  | THE DORCHESTER DUBAI                   |
| 7 MIN TO  | <b>V</b> W RESIDENCES DUBAI - DOWNTOWN |
| 9 MIN TO  | SOUK AL BAHAR                          |
| 12 MIN TO | DUBAI INTERNATIONAL AIRPORT            |