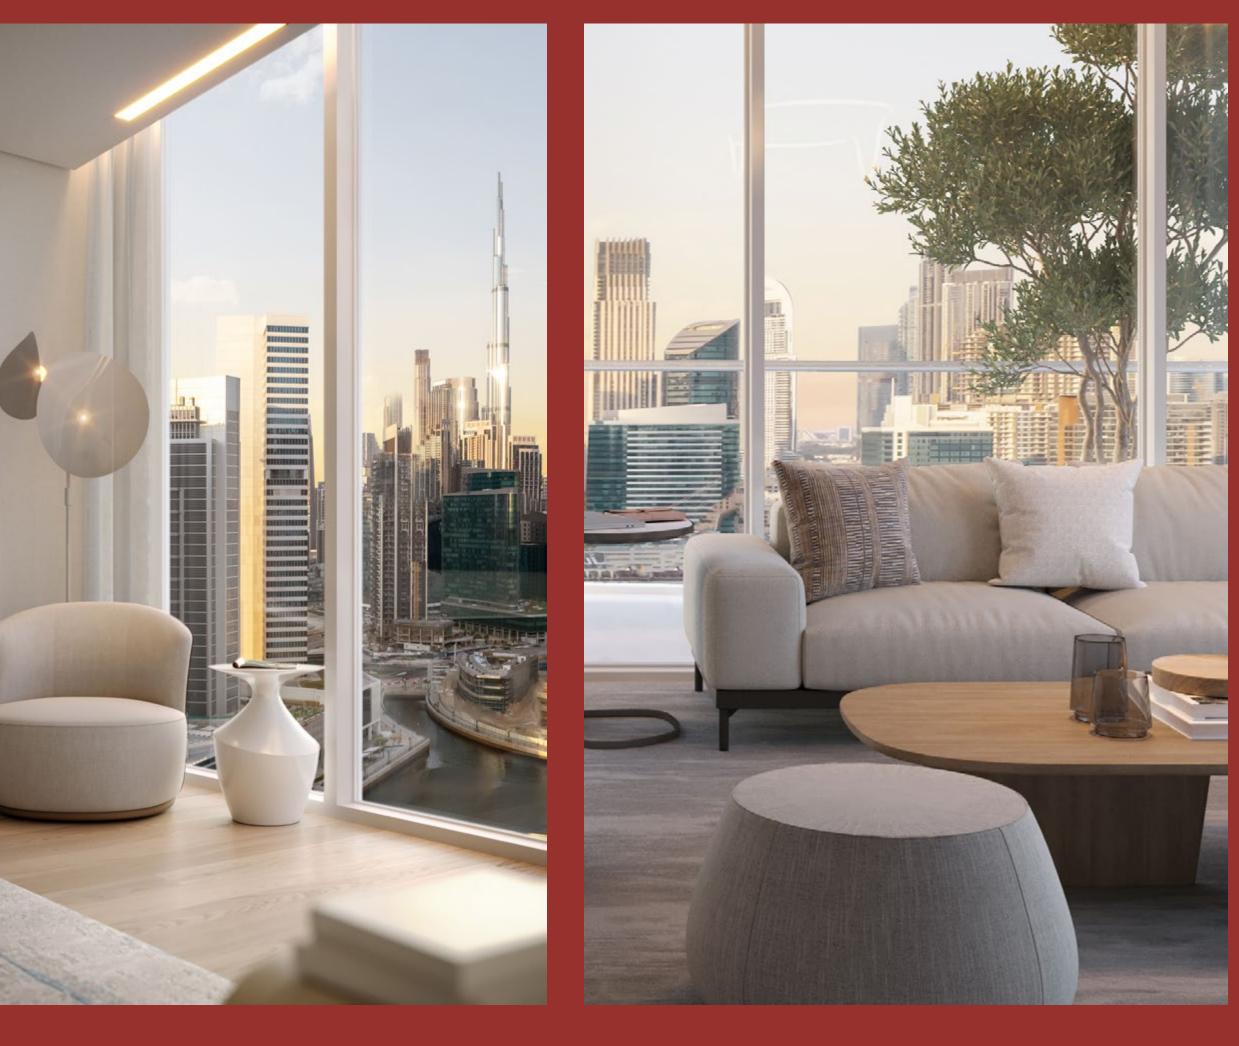

#### DIFFERENT PERSPECTIVE?

W Ε

DG1 is located in the heart of Business Bay directly on Dubai Canal, where stunning views of the city and the water will impress the residents and their guests. The units enjoy North and East/ West views, all of them facing Downtown Dubai and Burj Khalifa.

(Interneting)

In the building, a great variety of residences in terms of spaces and sizes is conceived to satisfy every kind of need. Style, comfort and luxury are what make these apartments truly unique: decorated with a classy and contemporary taste, each with a private balcony to enjoy the impressive views.

The materials and the finishings that compose the residential units are of the finest quality and standard. European marble floors and european bathroom fixtures underline the superior class of these spaces, as well as the stylish European kitchens.