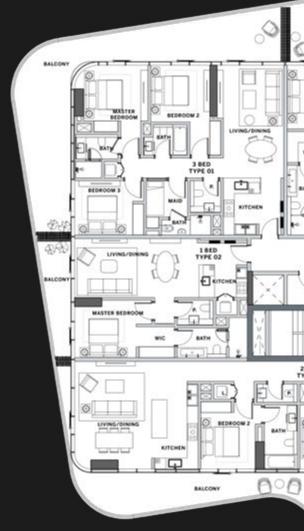

m, swimming pool(s) and other elements displayed in the brochure, or within the show apartment or between the plot boundary and the unit, are not part of the unit and are shown for illustrative purposes only. PARTIAL VIEWS



### D U B A I C A N A L



CITY VIEWS



TYPICAL FLOOR PLAN 01B

LEVELS 05 - 08, 13 - 15



Disclaimer: All pictures, plans, layouts, information, data and details included in this brochure are indicative only and may change at any time up to the final 'as built' status in accordance with final designs of the project, regulatory approvals and planning permissions. All accessories and interior finishes such as wallpaper, chandeliers, furniture, electronics, white goods, curtains, hard and soft landscaping, pavements, features, gym, swimming pool(s) and other elements



#### PARTIAL VIEWS





D U B A I C A N A L

B U R J K H A L I F A





# TYPICAL FLOOR PLAN SKY SUITES

LEVEL

16

DIRECT ACCESS TO THE SKY GARDEN





TWO BEDROOMS

THREE BEDROOMS

are indicative only and may change at any time up to the final 'as built' status in accordance with final designs of the project, regulatory approvals and planning permissions. All accessories and interior finishes such as wallpaper, chandeliers, furniture, electronics, white goods, curtains, hard and soft landscaping, pavements, features, gym, swimming pool(s) and other elements

#### P A R T I A L V I E W S





D U B A I C A N A L







# TYPICAL FLOOR PLAN SKY SUITES

LEVEL

16

DIRECT ACCESS TO THE SKY GARDEN



Disclaimer: All pictures, plans, layouts, information, data and details included in this br