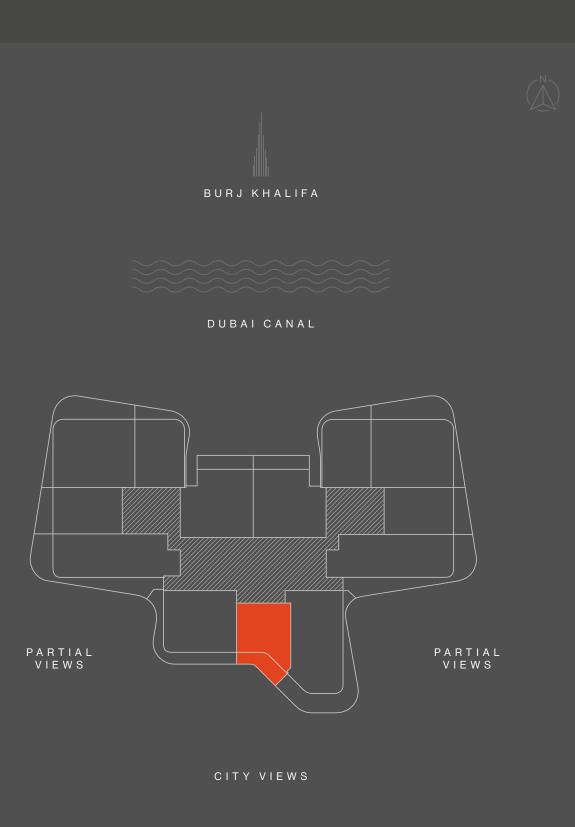

TYPE 02**

LEVELS 1 - 19



PARTIAL VIEWS PARTIAL VIEWS

CITY VIEWS



| ΤΟΤΑΙ    |      | sqm | 79 - 81 |
|----------|------|-----|---------|
| BALCONY  |      | sqm | 13 - 15 |
| INTERNAL | AREA | sqm | 66      |

| sqft | 710       |
|------|-----------|
| sqft | 140 - 161 |

accordance with final designs of the project, regulatory approvals and planning permissions. All accessories and interior finishes such as wallpaper, chandeliers, furniture, electronics, white goods, curtains, hard and soft landscaping, pavements, features, gym, swimming pool(s) and other elements displayed in the brochure, or within the show apartment or between the plot boundary and the unit, are not part of the unit and are shown for illustrative purposes only.

sqft 850 - 871



# 1-BED TYPE 03

LEVELS 1 - 15



| INTERNAL | AREA | sqm | 60      |
|----------|------|-----|---------|
| BALCONY  |      | sqm | 14 - 15 |
| ΤΟΤΑΙ    |      | sqm | 74 - 75 |



Disclaimer: All pictures, plans, layouts, information, data and details included in this brochure are indicative only and may change at any time up to the final 'as built' status in accordance with final designs of the project, regulatory approvals and planning permissions. All accessories and interior finishes such as wallpaper, chandeliers, furniture, electronics, white goods, curtains, hard and soft landscaping, pavements, features, gym, swimming pool(s) and other elements displayed in the brochure, or within the show apartment or between the plot boundary and the unit, are not part of the unit and are shown for illustrative purposes only.