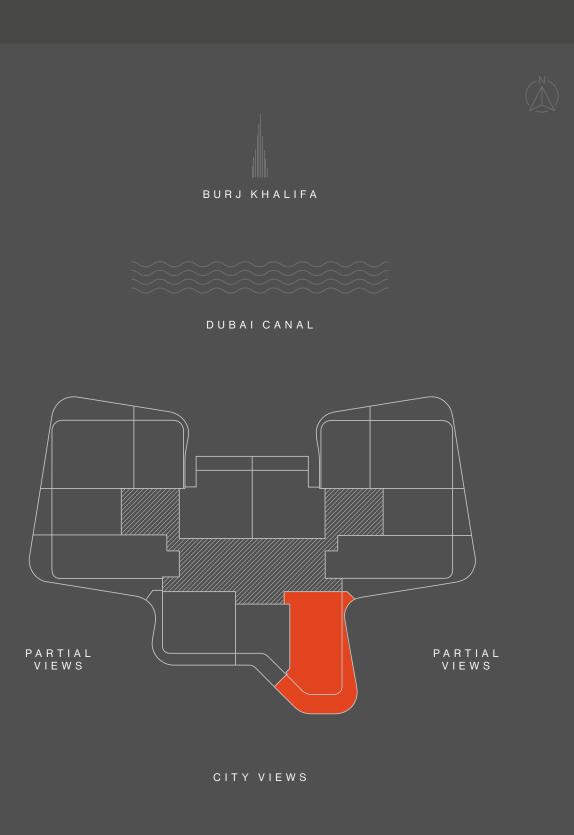

|      | sqm | 106 |

CITY VIEWS



| sqft | 990   |
|------|-------|
| sqft | 151   |
| sqft | 1,141 |

Disclaimer: All pictures, plans, layouts, information, data and details included in this brochure are indicative only and may change at any time up to the final 'as built' status in accordance with final designs of the project, regulatory approvals and planning permissions. All accessories and interior finishes such as wallpaper, chandeliers, furniture, electronics, white goods, curtains, hard and soft landscaping, pavements, features, gym, swimming pool(s) and other elements displayed in the brochure, or within the show apartment or between the plot boundary and the unit, are not part of the unit and are shown for illustrative purposes only.



# 2 - B E D S TYPE 04

LEVELS 1 - 15



| ΤΟΤΑΙ      |      | sqm | 146 - 153 |
|------------|------|-----|-----------|
| BALCONY    |      | sqm | 39 - 46   |
| INTERNAL A | AREA | sqm | 107       |



Disclaimer: All pictures, plans, layouts, information, data and details included in this brochure are indicative only and may change at any time up to the final 'as built' status in accordance with final designs of the project, regulatory approvals and planning permissions. All accessories and interior finishes such as wallpaper, chandeliers, furniture, electronics, white goods, curtains, hard and soft landscaping, pavements, features, gym, swimming pool(s) and other elements displayed in the brochure, or within the show apartment or between the plot boundary and the unit, are not part of the unit and are shown for illustrative