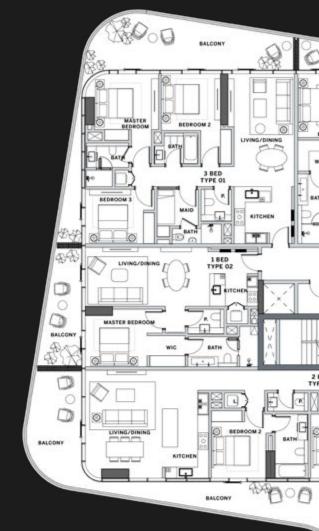

in accordance with final designs of the project, regulatory approvals and planning permissions. All accessories and interior finishes such as wallpaper, chandeliers, furniture, electronics, white goods, curtains, hard and soft landscaping, pavements, features, gym, swimming pool(s) and other elements

P A R T I A L V I E W S





D U B A I C A N A L







TYPICAL FLOOR PLAN **01A** 

LEVELS 02 - 04, 09 - 12



are indicative only and may change at any time up to the final 'as built' status in accordance with final designs of the project, regulatory approvals and planning permissions. All accessories and interior finishes such as wallpaper, chandeliers, furniture, electronics, white goods, curtains, hard and soft landscaping, pavements, features, gym, swimming pool(s) and other elements



0

PARTIAL V I E W S





BALCONY DO

# D U B A I C A N A L

BURJ

KHALIFA





TYPICAL FLOOR PLAN 01B

**levels** 05 - 08, 13 - 15



ONE BEDROOM

TWO BEDROOMS

THREE BEDROOMS

Disclaimer: All pictures, plans, layouts, information, data and details included in this brochure are indicative only and may change at any time up to the final 'as built' status in accordance with final designs of the project, regulatory approvals and planning permissions. All accessories and interior finishes such as wallpaper, chandeliers, furniture, electronics, white goods, curtains, hard and soft landscaping, pavements, features, gym, swimming pool(s) and other elements displayed in the brochure, or within the show apartment or between the plot boundary and the unit, are not part of the unit and are shown f