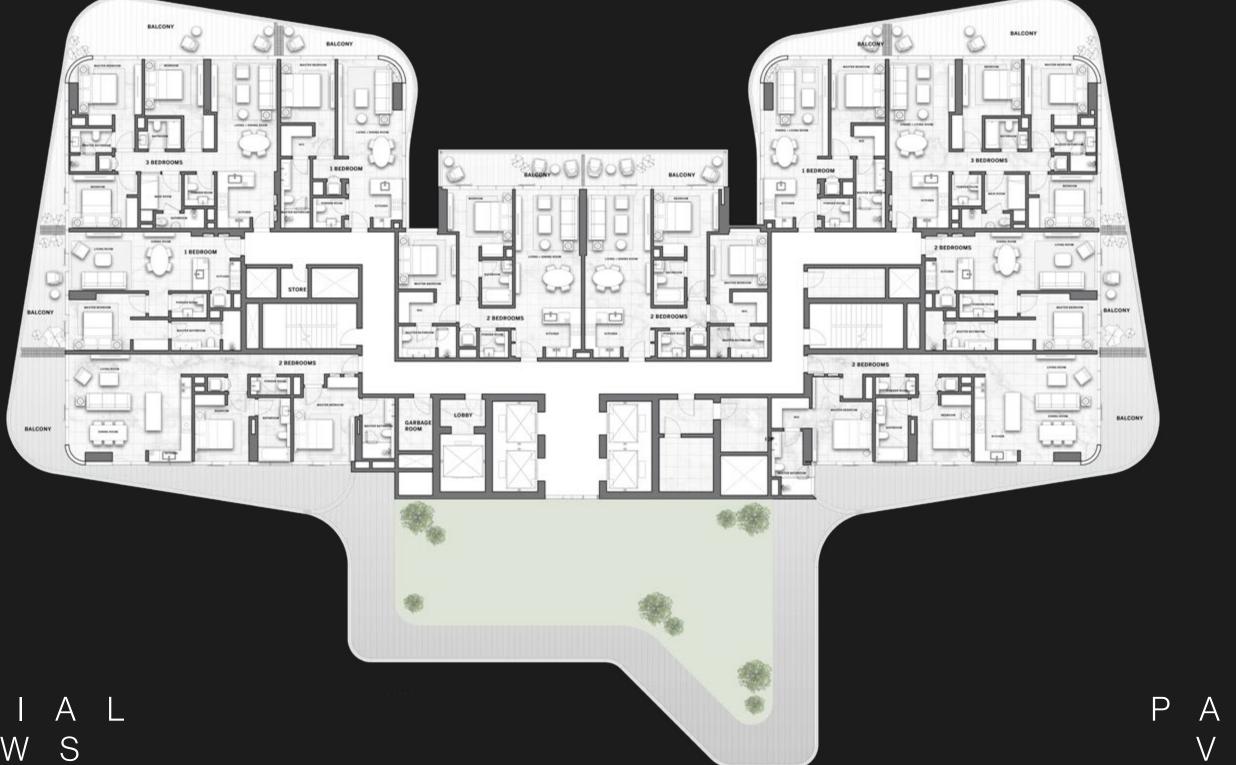

## FLOOR PLANS

#### TYPICAL FLOOR PLAN GARDEN SUITES

LEVEL 01

TWO BEDROOMS

THREE BEDROOMS

are indicative only and may change at any time up to the final 'as built' status in accordance with final designs of the project, regulatory approvals and planning permissions. All accessories and interior finishes such as wallpaper, chandeliers, furniture, electronics, white goods, curtains, hard and soft landscaping, pavements, features, gym, swimming pool(s) and other elements