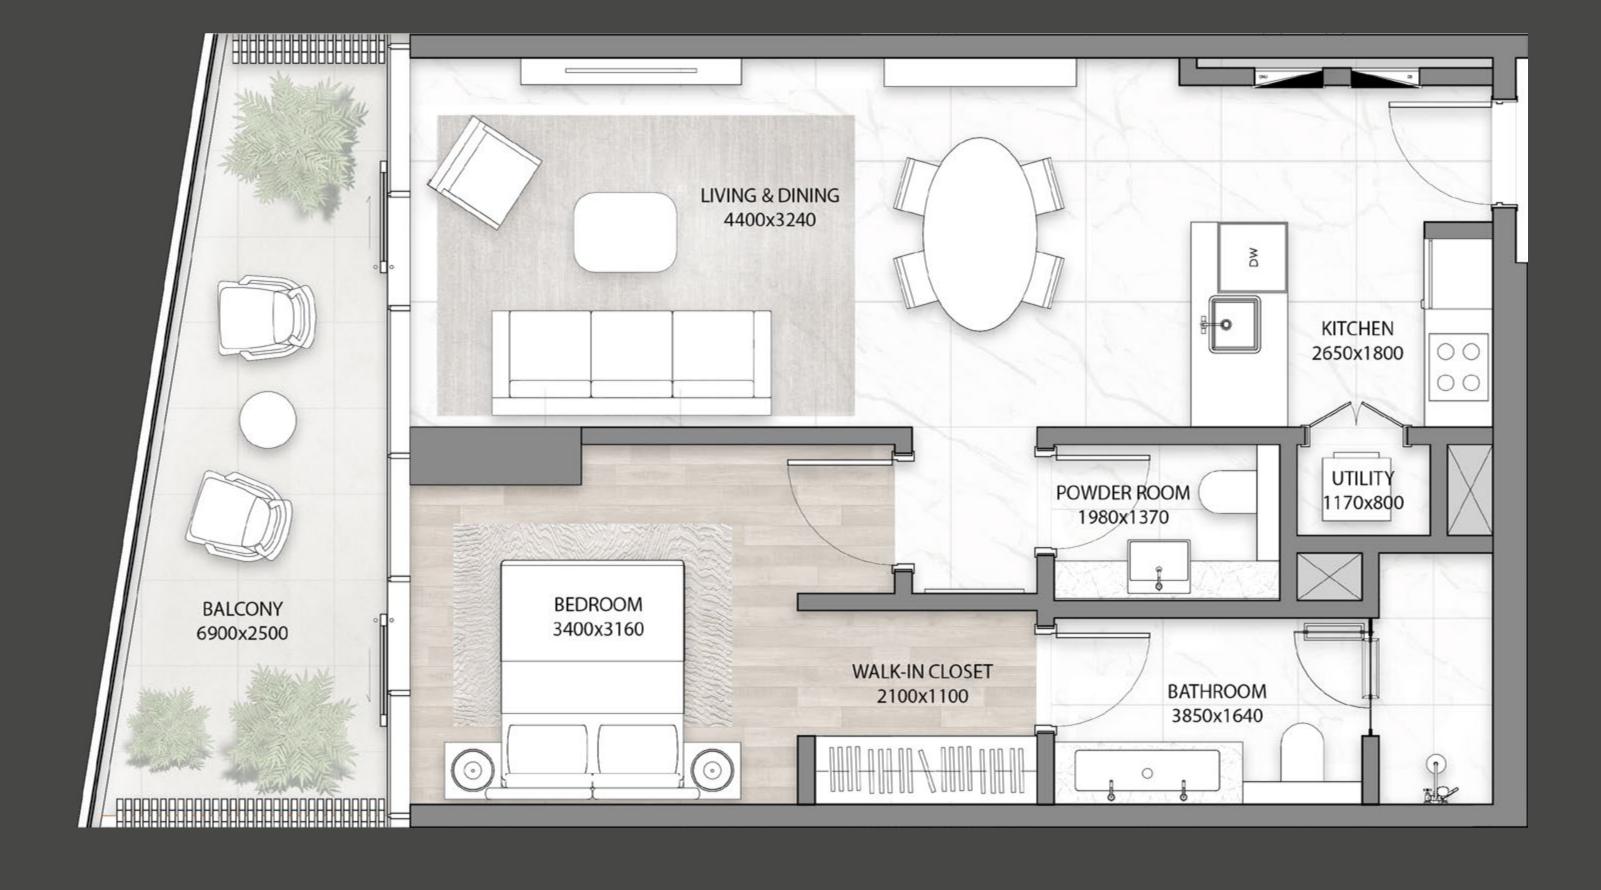

#### TYPICAL FLOOR PLAN GARDEN SUITES

LEVEL 01

are indicative only and may change at any time up to the final 'as built' status in accordance with final designs of the project, regulatory approvals and planning permissions. All accessories and interior finishes such as wallpaper, chandeliers, furniture, electronics, white goods, curtains, hard and soft landscaping, pavements, features, gym, swimming pool(s) and other elements

#### P A R T I A L V I E W S

#### D CANAL UBAI

CITY VIEWS

TYPICAL FLOOR PLAN **01A** 

LEVELS 02 - 04, 09 - 12

TWO BEDROOMS

THREE BEDROOMS

Disclaimer: All pictures, plans, layouts, information, data and details included in this brochure are indicative only and may change at any time up to the final 'as built' status in accordance with final designs of the project, regulatory approvals and planning permissions. All accessories and interior finishes such as wallpaper, chandeliers, furniture, electronics, white goods, curtains, hard and soft landscaping, pavements, features, gym, swimming pool(s) and other elements

P A R T I A L V I E W S

D U B A I C A N A L

TYPICAL FLOOR PLAN **01A** 

LEVELS 02 - 04, 09 - 12

are indicative only and may change at any time up to the final 'as built' status in accordance with final designs of the project, regulatory approvals and planning permissions. All accessories and interior finishes such as wallpaper, chandeliers, furniture, electronics, white goods, curtains, hard and soft landscaping, pavements, features, gym, swimming pool(s) and other elements