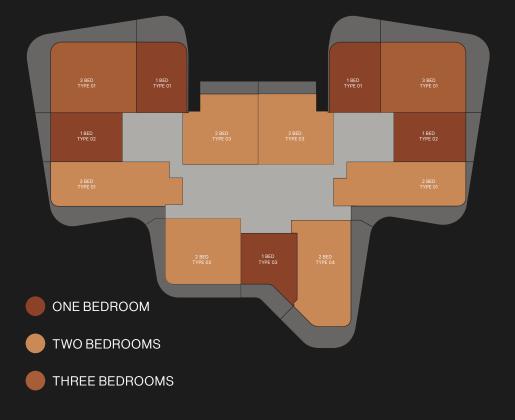

#### TYPICAL FLOOR PLAN GARDEN SUITES

LEVEL 01

TWO BEDROOMS

THREE BEDROOMS

are indicative only and may change at any time up to the final 'as built' status in accordance with final designs of the project, regulatory approvals and planning permissions. All accessories and interior finishes such as wallpaper, chandeliers, furniture, electronics, white goods, curtains, hard and soft landscaping, pavements, features, gym, swimming pool(s) and other elements